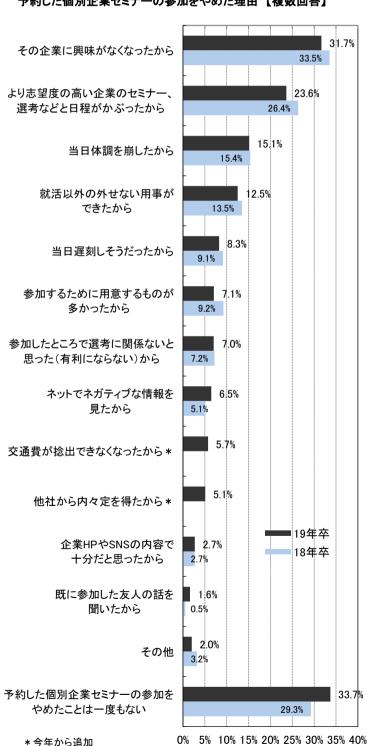

回答】

め



め

め

めや

#### 合同企業説明会の会場で、どの企業のブースで話を聞くか決める際の判断基準 【複数回答】



#### 今後開催される合同企業説明会への「参加の決め手」【複数回答】



### 合同企業説明会はどのような点で役に立ったか【複数回答】



#### ■9:個別企業セミナーについて

「個別企業セミナーの情報をどのような方法で探しているか」聞いたところ「就職情報サイトのセミナー情報(52.1%、前年比 1. 9pt減)」が最も高い割合だった。また、申し込んだセミナーの受付方法も「就職情報サイト(49. 8%)」が最も高かった。これ までに個別企業セミナーに参加予約をした経験がある学生は88.9%で、予約した個別企業セミナーのうち参加した割合は85.8%だっ た。個別企業セミナーの予約で困った経験があるのは19.7%で、困ったことで最も高い割合だったのは前年同様「すぐ満席になる (定員が少ない) (72.5%)」で、新しく選択肢に加えた「キャンセルできない」は20.7%だった。良いと思う予約方法では「先着 順(56.5%)」が最も高い割合だった。











0.1%

10%

20%

30%

40%

0.5%

Ο%

その他

**先着順**…努力次第で予約が取れるが、常に情報を気にしていなければいけない。 抽選方式...予約開始時間を気にしなくて良いが、抽選方法が曖昧である。

選抜方式…参加するために書類等を提出して判断してもらう。ただし提出・作成の手間が増える。

50%

60%

70%

80%

# 予約した個別企業セミナーの社数を100%として、 実際に参加した割合



#### 個別企業セミナーの予約で困った経験



#### 予約した個別企業セミナーの参加をやめた理由【複数回答】



#### 個別企業セミナーの予約で困ったこと【複数回答】 (n=438)



\* 今年から追加

「適当だと思う、エントリーから個別企業セミナーまでの期間」は前年同様「1週間以上2週間未満(60.0%、前年比3.6pt増)」が最も選択割合が高かった。「参加しやすい予約から開催日までの間隔」も「1週間以上2週間未満(49.7%)」が最も割合が高かったが、3日以内(6.8%、前年比1.9pt増)、「4日以上1週間未満(26.4%、前年比1.5pt増)」がぞれぞれ増加した。予約後1週間以内に開催されるセミナーについて、参加しやすいと感じる学生は年々増加している。これまでに参加した個別企業セミナーの中で最も良いと思った形式では「社員と自由に懇談(22.4%、前年比5.9pt増)」が最も高い割合だった。「参加した個別企業セミナーでほしい情報は十分得られたか」では「ほぼ得られた」と「だいたい得られた」の合計が85.6%となり、前年より6.2pt増加した。

# 個別企業セミナーの参加経験がある割合



#### 適当だと思うエントリーから個別企業セミナーに参加するまでの期間

20%

30%

40%



50%

60%

70%

80%

90%

100%

#### 参加しやすい予約から開催日までの間隔

10%



# 最も参加しやすいと思う長さ



#### 志望度の高い企業同士のセミナー日程が重なったらどうするか



#### 個別企業セミナーに参加するためにエントリーシートを書いたことがあるか 【複数回答】

- **■■■■ 通過者だけが参加できるセミナーに参加するために書いたことがある**
- 当日提出するために事前に書いたことがある
- ──書いたことがある学生の割合



#### 個別企業セミナーに参加する前に、 企業研究などの事前準備を