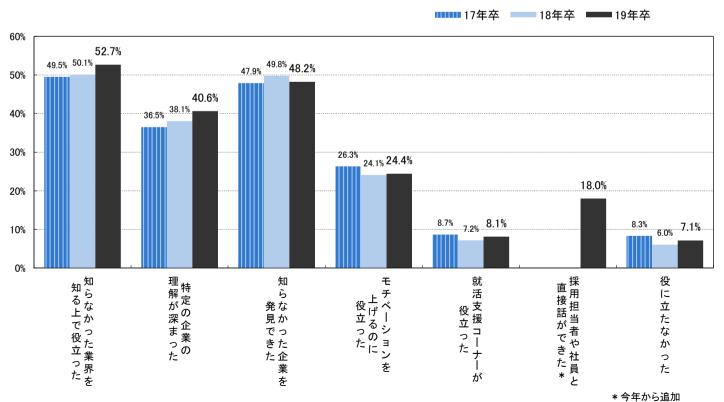

告知画面が60.2%で最も高い割合だった。合同企業説明会に参加した目的や動機では「目的の企業ブースを訪問するため(51.7%)」「様々な企業を発見するため(51.6%)」「目的の企業講演を聞くため(45.2%)」が高い割合だった。「合同企業説明会で訪問した企業に対して取った行動」では78.9%が「エントリーした」、54.6%が「選考を受けた(これから受ける)」と回答した。「合同企業説明会の会場で、どの企業のブースで話を聞くか決める際の判断基準」では「業種(43.4%)」「話をしている社員の雰囲気(37.9%)」「知名度(31.1%)」が高い割合だった。



入場受付の準備をする 51.1% (MyQRコードなど)\* 50.8% 交通手段を調べておく 50.2% 話を聞く予定の企業情報を 38.7% サイト上で確認する 41 2% 35.0% 事前予約が必要な 36.2% 企業講演を予約する 特典をもらうために 28.6% 来場予約をする 27.9% 20.9% アプリをダウンロードする 19.9% 話を聞く予定の企業に 17.3% エントリーする 20.0% ■19年卒 18年卒 11.8% 会場MAPを印刷する 18.8% 15.2% 特にない 12.2% 0.4% その他 0.3% \* 今年から追加 0% 10% 20% 30% 40% 50% 60%



#### 合同企業説明会に参加した目的や動機【複数回答】



#### 合同企業説明会で訪問した企業に対して取った行動【複数回答】

め



め

め

めや

#### 合同企業説明会の会場で、どの企業のブースで話を聞くか決める際の判断基準 【複数回答】



#### 今後開催される合同企業説明会への「参加の決め手」【複数回答】



### 合同企業説明会はどのような点で役に立ったか【複数回答】



#### ■9:個別企業セミナーについて

「個別企業セミナーの情報をどのような方法で探しているか」聞いたところ「就職情報サイトのセミナー情報(52.1%、前年比 1. 9pt減)」が最も高い割合だった。また、申し込んだセミナーの受付方法も「就職情報サイト(49. 8%)」が最も高かった。これ までに個別企業セミナーに参加予約をした経験がある学生は88.9%で、予約した個別企業セミナーのうち参加した割合は85.8%だっ た。個別企業セミナーの予約で困った経験があるのは19.7%で、困ったことで最も高い割合だったのは前年同様「すぐ満席になる (定員が少ない) (72.5%)」で、新しく選択肢に加えた「キャンセルできない」は20.7%だった。良いと思う予約方法では「先着 順(56.5%)」が最も高い割合だった。











0.1%

10%

20%

30%

40%

0.5%

Ο%

その他

**先着順**…努力次第で予約が取れるが、常に情報を気にしていなければいけない。 抽選方式...予約開始時間を気にしなくて良いが、抽選方法が曖昧である。

選抜方式…参加するために書類等を提出して判断してもらう。ただし提出・作成の手間が増える。

50%

60%

70%

80%

# 予約した個別企業セミナーの社数を100%として、 実際に参加した割合



#### 個別企業セミナーの予約で困った経験



#### 予約した個別企業セミナーの参加をやめた理由【複数回答】



#### 個別企業セミナーの予約で困ったこと【複数回答】 (n=438)



\* 今年から追加

「適当だと思う、エントリーから個別企業セミナーまでの期間」は前年同様「1週間以上2週間未満(60.0%、前年比3.6pt増)」が最も選択割合が高かった。「参加しやすい予約から開催日