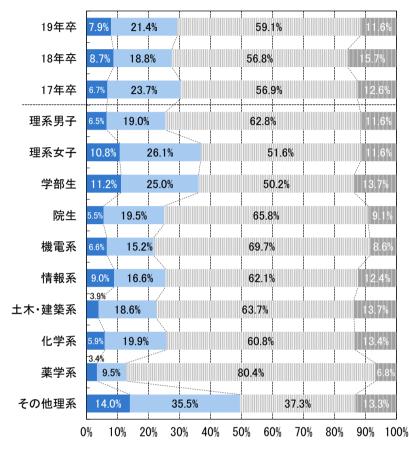

# ■7: 【理系】4月の活動状況

理系学生の4月の活動状況については、男女とも85%以上、大学院生(院生)の約9割が、企業の選考を受けたと回答した。院生のジョブマッチングを受けた割合は35.3%(前年同月と同じ)だった。現在、文系就職を考えている理系学生の割合(既に文系就職を決めている+まだ決めていないが文系就職も視野に入れている)は29.3%(前年比1.8pt増)だった。文系就職を考えている割合は、男子(25.5%)に比べて女子(36.9%)が高く、学科系統別ではその他理系(49.5%)が特に高い。文系就職を決めた(もしくは視野に入れている)理由を訊いたところ、「幅広く適性のある企業を探しているため(39.7%、前年比11.3pt増)」が最も高い割合となった。