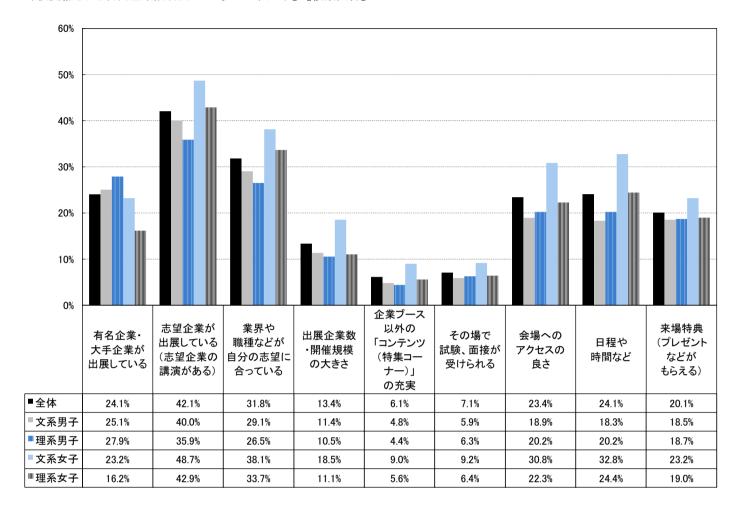

「参加した合同企業説明会はどこで知ったか」では就職情報サイトのイベント告知画面が60.2%で最も高い割合だった。合同企業説明会に参加した目的や動機では「目的の企業ブースを訪問するため(51.7%)」「様々な企業を発見するため(51.6%)」「目的の企業講演を聞くため(45.2%)」が高い割合だった。「合同企業説明会で訪問した企業に対して取った行動」では78.9%が「エントリーした」、54.6%が「選考を受けた(これから受ける)」と回答した。「合同企業説明会の会場で、どの企業のブースで話を聞くか決める際の判断基準」では「業種(43.4%)」「話をしている社員の雰囲気(37.9%)」「知名度(31.1%)」が高い割合だった。



入場受付の準備をする 51.1% (MyQRコードなど)\* 50.8% 交通手段を調べておく 50.2% 話を聞く予定の企業情報を 38.7% サイト上で確認する 41 2% 35.0% 事前予約が必要な 36.2% 企業講演を予約する 特典をもらうために 28.6% 来場予約をする 27.9% 20.9% アプリをダウンロードする 19.9% 話を聞く予定の企業に 17.3% エントリーする 20.0% ■19年卒 18年卒 11.8% 会場MAPを印刷する 18.8% 15.2% 特にない 12.2% 0.4% その他 0.3% \* 今年から追加 0% 10% 20% 30% 40% 50% 60%



#### 合同企業説明会に参加した目的や動機【複数回答】



#### 合同企業説明会で訪問した企業に対して取った行動【複数回答】

め



め

め

めや

#### 合同企業説明会の会場で、どの企業のブースで話を聞くか決める際の判断基準 【複数回答】



#### 今後開催される合同企業説明会への「参加の決め手」【複数回答】



### 合同企業説明会はどのような点で役に立ったか【複数回答】



#### ■9:個別企業セミナーについて

「個別企業セミナーの情報をどのような方法で探しているか」聞いたところ「就職情報サイトのセミナー情報(52.1%、前年比 1. 9pt減)」が最も高い割合だった。また、申し込んだセミナーの受付方法も「就職情報サイト(49. 8%)」が最も高かった。これ までに個別企業セミナーに参加予約をした経験がある学生は88.9%で、予約した個別企業セミナーのうち参加した割合は85.8%だっ た。個別企業セミナーの予約で困った経験があるのは19.7%で、困ったことで最も高い割合だったのは前年同様「すぐ満席になる (定員が少ない) (72.5%)」で、新しく選択肢に加えた「キャンセルできない」は20.7%だった。良いと思う予約方法では「先着 順(56.5%)」が最も高い割合だった。











0.1%

10%

20%

30%

40%

0.5%

Ο%

その他

**先着順**…努力次第で予約が取れるが、常に情報を気にしていなければいけない。 抽選方式...予約開始時間を気にしなくて良いが、抽選方法が曖昧である。

選抜方式…参加するために書類等を提出して判断してもらう。ただし提出・作成の手間が増える。

50%

60%

70%

80%

# 予約した個別企業セミナーの社数を100%として、 実際に参加した割合



#### 個別企業セミナーの予約で困った経験



#### 予約した個別企業セミナーの参加をやめた理由【複数回答】



#### 個別企業セミナーの予約で困ったこと【複数回答】 (n=438)



\* 今年から追加

「適当だと思う、エントリーから個別企業セミナーまでの期間」は前年同様「1週間以上2週間未満(60.0%、前年比