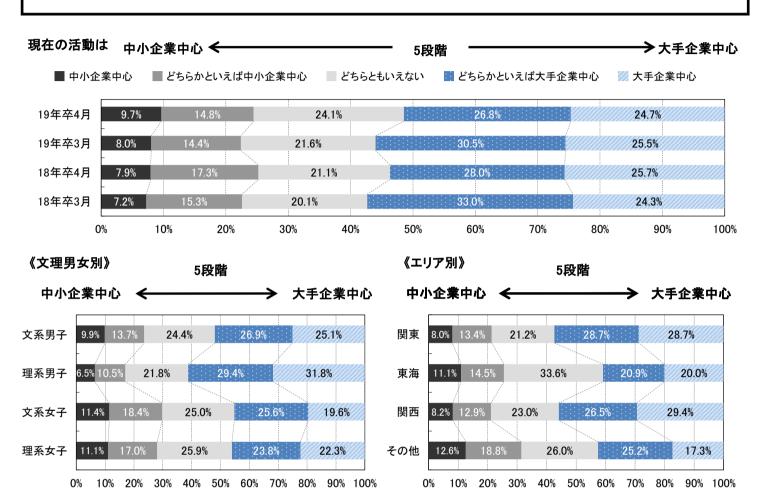

# ■5:企業選択のポイント

現在の活動の中心については「大手企業中心(24.7%、前月比0.8pt減)」「どちらかといえば大手企業中心(26.8%、前月比3.7pt減」はともに前月より減り、「中小企業中心(9.7%、前月比1.6pt増)」「どちらかといえば中小企業中心(14.8%、前月比0.4pt増)」はともに微増だった。企業を選ぶときに特に注目するポイントは「自分が成長できる環境がある」が1位で(前月2位)、「社員の人間関係が良い」と入れ替わった。学生は今の自分を社会に通用する人材へと育ててくれる企業を求めているのだと思われる。「給与や賞与が高い」は前月の7位から4位に上昇し、女子より男子の割合が高い。