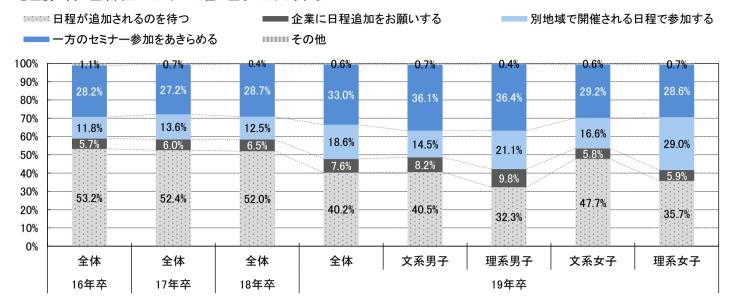

# ■6:内々定保有者の活動状況

内々定を獲得した企業をひとり最大4社まで回答してもらい「社数」ベースで再集計したところ、企業の主な発見ツールでは「イン ターンシップ(25.4%)」が最も高い割合で、「就職情報サイト(22.7%)」がそれに続いた。内々定を保有している学生に、入社予 定先を決めているか聞いたところ、理系男子は59.3%が決めていると回答した(前年同月比0.5pt減)。文系男子は37.6%で理系男子 とは大きな差がついたが、前年同月よりかなり割合が高い(13.7pt増)。入社予定先企業は、初めてその企業と接触する前の時点では 第何志望だったか聞いたところ、第一志望だったのは全体の35.4%(前年同月比1.7pt減)だった。その企業に入社したいと最初に強 く思ったタイミングは「インターンシップ参加時」が29.8%で最も高く、次は「1次面接~最終前面接受験時」の15.8%だった。

# その企業に入社したいと最初に強く思ったタイミング (n=444)

「入社予定先企業を選択したポイント」と「企業を選ぶとき注目するポイント」の順位と比較したところ、「入社予定先企業を選択したポイント」の方が順位が高いのは「希望する勤務地で働ける」「技術力がある」「企業経営が安定している」などだった。 内々定を獲得した企業をひとり最大4社まで回答してもらい「社数」ベースで再集計したところ、内々定を得た時期では、4月上旬が 22.7%(前年同月比0.9pt減)と最も高く、次が4月下旬の21.3%(前年同月比5.5pt減)だった。内々定先のインターンシップに参加 した割合は50.7%(前年同月比6.1pt増)で、入社予定先の企業に絞ると58.1%(前年同月比6.2pt増)だった。