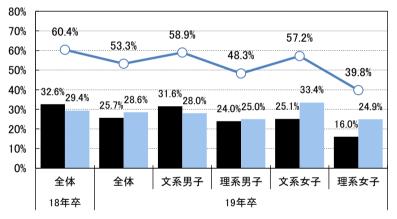

説明会の後に質問会があると思っていたが、質問会のみで企業のことがよくわからなかった。

エントリーした企業から電話がかかってきて、個別企業セミナーや個別面談に参加したことがあるか聞いたところ「電話があって参加したことがある」割合は25.7%だった(前年比6.9pt減)。電話がかかったきたことについて「良い印象を感じた(おおむね+どちらかというと)」は63.0%で、「悪い印象を感じた」を上回った。なお、女子より男子の方が「良い印象を感じた」割合は高い。「自分以外のセミナー参加者の印象によって、企業に対するイメージが変わったことがある」割合は、「よくある」と「たまにある」の合計で59.1%だった。「他の参加者について見ているポイント」では「雰囲気(51.1%)」「質問内容・発言(49.3%)」の割合が高かった。

## エントリーした企業から電話がかかってきて、 個別企業セミナーや個別面談に参加したことがあるか 【複数回答】

- ■■ 電話があって参加したことがある
- ==== 電話があったが参加しなかったことがある
- ─○─ 電話がかかってきたことがある学生の割合