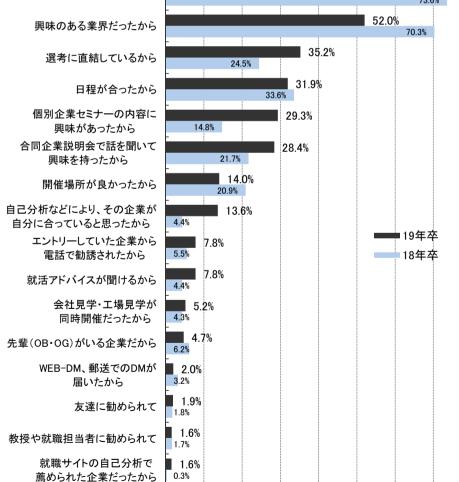

#### ■8: 合同企業セミナー・合同企業説明会について

3月以前に「インターンシップイベント」に参加した割合は44.7%(前年比6.4pt増)、「業界研究イベント」に参加した割合は53.7%(前年比4.5pt増)だった。学外合同企業説明会に1回以上参加した割合は68.1%だった。「参加した合同企業説明会はどこで知ったか」では就職情報サイトのイベント告知画面が60.2%で最も高い割合だった。合同企業説明会に参加した目的や動機では「目的の企業ブースを訪問するため(51.7%)」「様々な企業を発見するため(51.6%)」「目的の企業講演を聞くため(45.2%)」が高い割合だった。「合同企業説明会で訪問した企業に対して取った行動」では78.9%が「エントリーした」、54.6%が「選考を受けた(これから受ける)」と回答した。「合同企業説明会の会場で、どの企業のブースで話を聞くか決める際の判断基準」では「業種(43.4%)」「話をしている社員の雰囲気(37.9%)」「知名度(31.1%)」が高い割合だった。

#### 合同企業説明会に参加した目的や動機【複数回答】