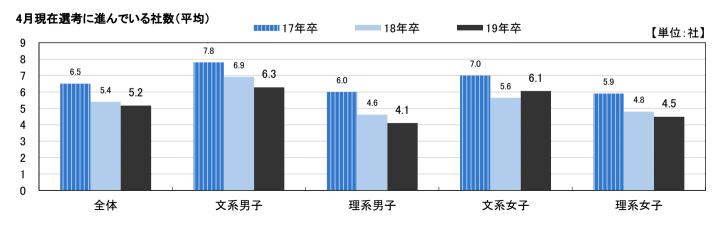

#### 合同企業説明会、個別企業セミナーの参加社数、適性検査受験社数、エントリーシート提出社数(平均)

【単位:社】

4月にエントリーした学生に、エントリー先企業の傾向を聞いたところ、「3月とは業種を変えた(広げた)」学生は37.0%、「3月以降に知った企業が多い」と回答した学生は36.2%だった。これまでに入手したエントリーシートの数、および提出した数、通過した数、結果待ちの数について、それぞれ聞いたところ、入手した数の平均は12.7社(前年同月比1.4社減)、提出は10.3社(前年同月比0.2社減)、通過は6.3社(前年同月比0.2社増)、結果待ちは2.3社(前年同月比0.7社減)だった。4月現在選考に進んでいる社数は、全体の平均は5.2社でほぼ前年並み(前年同月比0.2社減)だった。