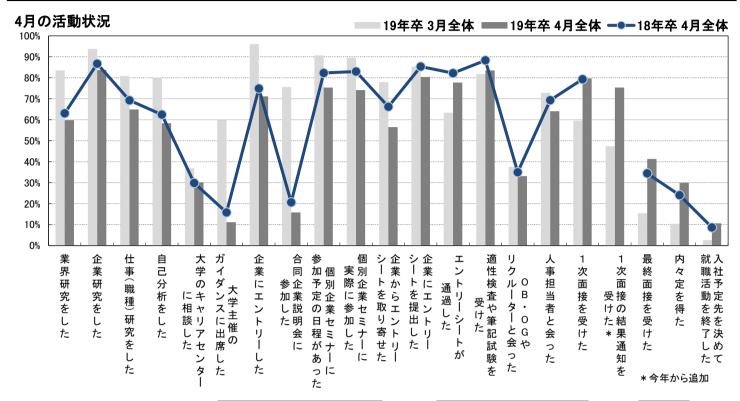

# ■1:4月の活動状況

4月の活動状況について、前月と比較すると、活動割合が大きく増えたのは「エントリーシートが通過した(77.7%、前月比14.3pt 増、前年同月比4.5pt減)」「1次面接を受けた(79.7%、前月比20.2pt増、前年同月比0.4pt増)」「1次面接の結果通知を受けた(75.3%、前月比27.9pt増)」「最終面接を受けた(41.3%、前月比25.9pt増、前年同月比6.8pt増)」「内々定を得た(29.9%、前月比19.5pt増、前年同月比5.9pt増)」「下のでまると「エントリーシートが通過した」はやや減少し、「1次面接を受けた」はほぼ同じだが、「最終面接を受けた」「内々定を得た」は増加しており、すでに最終面接に到達した学生が前年より多い。

|                                                     |       | 19年卒  |       | 18    | 年卒【参  | 考】    | 19年卒  |
|-----------------------------------------------------|-------|-------|-------|-------|-------|-------|-------|
|                                                     | 4月全体  | 4月前半  | 4月後半  | 4月全体  | 4月前半  | 4月後半  | 3月全体  |
| 業界研究をした                                             | 59.8% | 56.2% | 35.1% | 63.0% | 59.8% | 36.8% | 83.5% |
| 企業研究をした                                             | 83.8% | 78.8% | 62.2% | 86.7% | 78.8% | 65.9% | 93.8% |
| 仕事(職種)研究をした                                         | 64.9% | 58.0% | 43.7% | 69.2% | 59.9% | 48.2% | 80.8% |
| 自己分析をした                                             | 58.4% | 53.4% | 34.0% | 62.4% | 54.5% | 38.5% | 80.0% |
| 大学のキャリアセンターに相談した                                    | 30.1% | 24.1% | 16.0% | 29.8% | 25.0% | 15.5% | 36.9% |
| 大学主催のガイダンスに出席した                                     | 11.2% | 9.5%  | 3.1%  | 15.8% | 13.6% | 4.1%  | 59.9% |
| 企業にエントリーした                                          | 71.2% | 66.2% | 41.8% | 74.9% | 68.9% | 46.0% | 96.0% |
| 合同企業説明会に参加した                                        | 15.8% | 12.8% | 6.2%  | 20.6% | 17.6% | 6.9%  | 75.7% |
| 個別企業セミナーに参加予定の日程があった                                | 75.4% | 67.9% | 55.6% | 82.3% | 74.9% | 64.0% | 90.7% |
| 個別企業セミナーに実際に参加した                                    | 74.1% | 66.3% | 54.4% | 83.0% | 74.9% | 63.6% | 89.6% |
| 企業からエントリーシートを取り寄せた<br>(企業HP・サイトからダウンロードや郵送で取り寄せた)   | 56.5% | 74.0% | 36.3% | 66.2% | 60.2% | 44.9% | 77.9% |
| 企業にエントリーシートを提出した(取り寄せたシートを記入し返送したり、WEBから直接書き込んだりした) | 80.4% | 74.0% | 57.1% | 85.3% | 76.4% | 65.5% | 85.3% |
| エントリーシートが通過した<br>(シートを提出後、次の選考の案内が来た)               | 77.7% | 69.4% | 57.4% | 82.2% | 68.7% | 63.2% | 63.4% |
| 適性検査や筆記試験を受けた                                       | 83.5% | 74.6% | 63.7% | 88.3% | 75.0% | 70.1% | 81.8% |
| OB·OGやリクルーターと会った                                    | 33.2% | 25.8% | 20.7% | 34.9% | 25.5% | 23.9% | 37.5% |
| 人事担当者と会った                                           | 64.1% | 55.2% | 49.7% | 69.3% | 58.5% | 53.9% | 72.9% |
| 1次面接を受けた                                            | 79.7% | 65.3% | 60.4% | 79.3% | 62.3% | 60.0% | 59.5% |
| 1次面接の結果通知を受けた*                                      | 75.3% | 60.1% | 56.9% |       |       |       | 47.4% |
| 最終面接を受けた                                            | 41.3% | 21.6% | 26.5% | 34.5% | 16.5% | 24.2% | 15.4% |
| 内々定を得た                                              | 29.9% | 16.2% | 16.7% | 24.0% | 10.8% | 14.8% | 10.4% |
| 入社予定先を決めて就職活動を終了した                                  | 10.6% | 6.0%  | 4.9%  | 8.7%  | 3.8%  | 5.0%  | 2.6%  |
| 内々定を得ていないが就職活動を中止した                                 | 1.5%  | 0.9%  | 0.8%  | 2.1%  | 1.0%  | 1.3%  | 0.7%  |