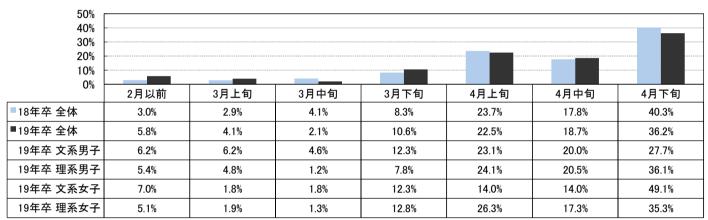

# ■1:4月の活動状況

4月の活動状況について、前月と比較すると、活動割合が大きく増えたのは「エントリーシートが通過した(77.7%、前月比14.3pt 増、前年同月比4.5pt減)」「1次面接を受けた(79.7%、前月比20.2pt増、前年同月比0.4pt増)」「1次面接の結果通知を受けた(75.3%、前月比27.9pt増)」「最終面接を受けた(41.3%、前月比25.9pt増、前年同月比6.8pt増)」「内々定を得た(29.9%、前月比19.5pt増、前年同月比5.9pt増)」「下のでまると「エントリーシートが通過した」はやや減少し、「1次面接を受けた」はほぼ同じだが、「最終面接を受けた」「内々定を得た」は増加しており、すでに最終面接に到達した学生が前年より多い。