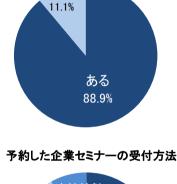

#### ■9:個別企業セミナーについて

「個別企業セミナーの情報をどのような方法で探しているか」聞いたところ「就職情報サイトのセミナー情報(52.1%、前年比 1. 9pt減)」が最も高い割合だった。また、申し込んだセミナーの受付方法も「就職情報サイト(49. 8%)」が最も高かった。これ までに個別企業セミナーに参加予約をした経験がある学生は88.9%で、予約した個別企業セミナーのうち参加した割合は85.8%だっ た。個別企業セミナーの予約で困った経験があるのは19.7%で、困ったことで最も高い割合だったのは前年同様「すぐ満席になる (定員が少ない) (72.5%)」で、新しく選択肢に加えた「キャンセルできない」は20.7%だった。良いと思う予約方法では「先着 順(56.5%)」が最も高い割合だった。