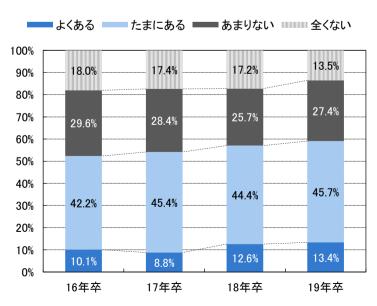

## 自分以外のセミナー参加者の印象によって、 企業に対するイメージが変わったことがあるか

個別企業セミナーに参加したことで、その企業の選考を受けようと思ったことがある学生に、選考を受けようと思ったポイントを訊いたところ、「人事担当者のプレゼンテーションを聞いて」と「仕事内容の説明を聞き、やってみたいと思った」がともに38.8%と高い割合だった。「福利厚生制度の説明を聞いて(20.9%)」は男子より女子の選択割合が高かった。選考を受ける前の段階で「個別面談」を受けたことがある割合は34.9%で前年より4.3pt減少した。「個別面談」という言葉についてのイメージでは、「何でも聞ける会話の場(16.9%、前年比6.0pt増)」「面接を受けるか学生が判断するための逆面接(11.3%、前年比3.9pt増)」といった回答の割合が年々増加している。