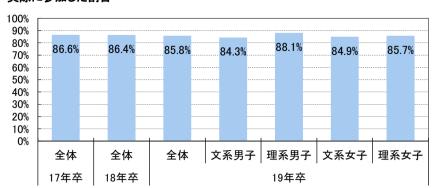

#### ■9:個別企業セミナーについて

「個別企業セミナーの情報をどのような方法で探しているか」聞いたところ「就職情報サイトのセミナー情報(52.1%、前年比 1. 9pt減)」が最も高い割合だった。また、申し込んだセミナーの受付方法も「就職情報サイト(49. 8%)」が最も高かった。これ までに個別企業セミナーに参加予約をした経験がある学生は88.9%で、予約した個別企業セミナーのうち参加した割合は85.8%だっ た。個別企業セミナーの予約で困った経験があるのは19.7%で、困ったことで最も高い割合だったのは前年同様「すぐ満席になる (定員が少ない) (72.5%)」で、新しく選択肢に加えた「キャンセルできない」は20.7%だった。良いと思う予約方法では「先着 順(56.5%)」が最も高い割合だった。

# 個別企業セミナーの参加経験がある割合