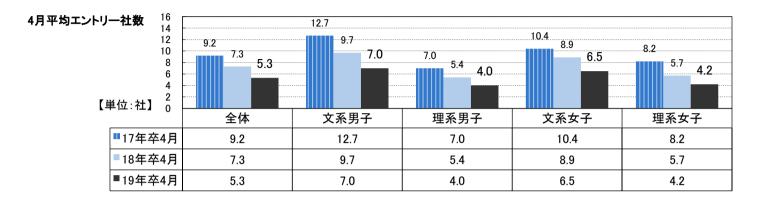

# ■2:エントリー状況、セミナー参加やエントリーシート提出状況、就活費用

4月の平均エントリー社数は、前年同月比2.0社減の5.3社で、文理男女のすべての分類で2年連続前年同月を下回った。3月からの累計は26.0社で、前年の4月時点の累計と比較して9.2社少なく、前年の3月単月(27.9社)よりも少ない。その他の行動量も軒並み前年同月を下回り、「面接を受けた社数」と「内々定を得た社数」の2項目だけが前年同月をわずかに上回った。3月以降にかかった就活費用の累計は、65,638円(前年同月比8,163円減)で、前年を上回った。地区別では、就職活動の交通費が多くかかるため、その他地区の平均金額が最も高く、3月からの累計で10万円を超えた。

#### 合同企業説明会、個別企業セミナーの参加社数、適性検査受験社数、エントリーシート提出社数(平均)

【単位:社】

4月にエントリーした学生に、エントリー先企業の傾向を聞いたところ、「3月とは業種を変えた(広げた)」学生は37.0%、「3月以降に知った企業が多い」と回答した学生は36.2%だった。これまでに入手したエントリーシートの数、および提出した数、通過した数、結果待ちの数について、それぞれ聞いたところ、入手した数の平均は12.7社(前年同月比1.4社減)、提出は10.3社(前年同月比0.2社減)、通過は6.3社(前年同月比0.2社増)、結果待ちは2.3社(前年同月比0.7社減)だった。4月現在選考に進んでいる社数は、全体の平均は5.2社でほぼ前年並み(前年同月比0.2社減)だった。