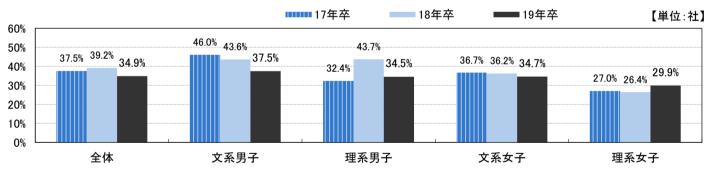

#### ■9:個別企業セミナーについて

「個別企業セミナーの情報をどのような方法で探しているか」聞いたところ「就職情報サイトのセミナー情報(52.1%、前年比 1. 9pt減)」が最も高い割合だった。また、申し込んだセミナーの受付方法も「就職情報サイト(49. 8%)」が最も高かった。これ までに個別企業セミナーに参加予約をした経験がある学生は88.9%で、予約した個別企業セミナーのうち参加した割合は85.8%だっ た。個別企業セミナーの予約で困った経験があるのは19.7%で、困ったことで最も高い割合だったのは前年同様「すぐ満席になる (定員が少ない) (72.5%)」で、新しく選択肢に加えた「キャンセルできない」は20.7%だった。良いと思う予約方法では「先着 順(56.5%)」が最も高い割合だった。