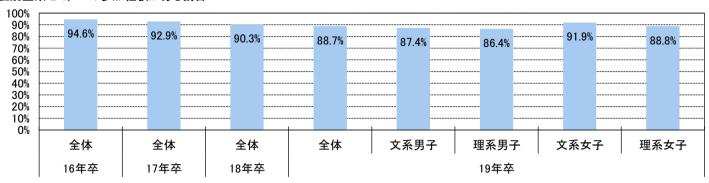

個別企業セミナーで実際に聞いた内容/聞きたかった内容【各3つ選択】

参加した個別企業セミナーでは、 知りたかった内容が理解できたか **■**よく理解できたものが多かった

だいたい理解できたものが多かった |||||||||ほとんど理解できないものばかりだった

■■■■あまり理解できないものが多かった

100% 3 5% 4 7% 5.5% 6.7% 7.5% 90% 80% 70% 60% 76.7% 77.3% 75.5% 78.5% 79.9% 78.2% 78.3% 77.0% 50% 40% 30% 20% 10% 19.5% 18.3% 19.3% 17.5% 15.4% 15.4% 13.7% 14.8% 0% 全体 全体 全体 全体 文系男子 理系男子 文系女子 理系女子 16年卒 17年卒 18年卒 19年卒