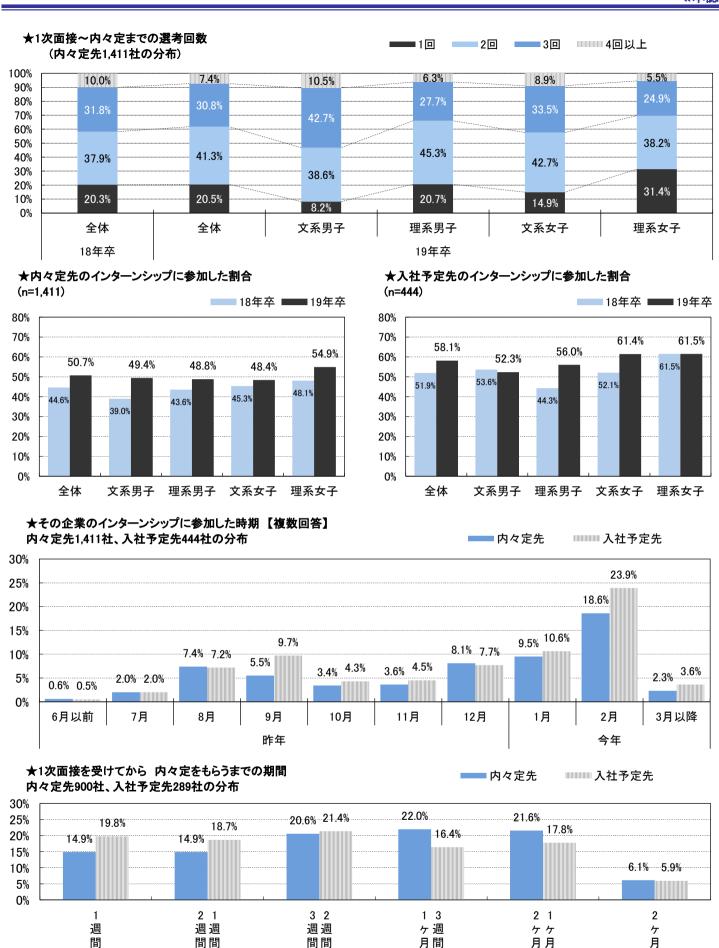

# ■6:内々定保有者の活動状況

内々定を獲得した企業をひとり最大4社まで回答してもらい「社数」ベースで再集計したところ、企業の主な発見ツールでは「イン ターンシップ(25.4%)」が最も高い割合で、「就職情報サイト(22.7%)」がそれに続いた。内々定を保有している学生に、入社予 定先を決めているか聞いたところ、理系男子は59.3%が決めていると回答した(前年同月比0.5pt減)。文系男子は37.6%で理系男子 とは大きな差がついたが、前年同月よりかなり割合が高い(13.7pt増)。入社予定先企業は、初めてその企業と接触する前の時点では 第何志望だったか聞いたところ、第一志望だったのは全体の35.4%(前年同月比1.7pt減)だった。その企業に入社したいと最初に強 く思ったタイミングは「インターンシップ参加時」が29.8%で最も高く、次は「1次面接~最終前面接受験時」の15.8%だった。

# その企業に入社したいと最初に強く思ったタイミング (n=444)

「入社予定先企業を選択したポイント」と「企業を選ぶとき注目するポイント」の順位と比較したところ、「入社予定先企業を選択したポイント」の方が順位が高いのは「希望する勤務地で働ける」「技術力がある」「企業経営が安定している」などだった。 内々定を獲得した企業をひとり最大4社まで回答してもらい「社数」ベースで再集計したところ、内々定を得た時期では、4月上旬が 22.7%(前年同月比0.9pt減)と最も高く、次が4月下旬の21.3%(前年同月比5.5pt減)だった。内々定先のインターンシップに参加 した割合は50.7%(前年同月比6.1pt増)で、入社予定先の企業に絞ると58.1%(前年同月比6.2pt増)だった。