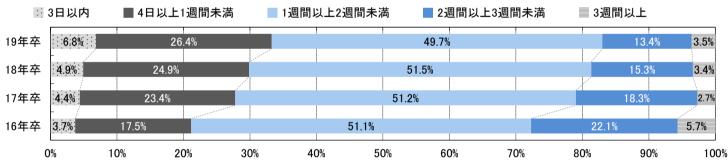

#### 個別企業セミナーの予約で困ったこと【複数回答】 (n=438)

\* 今年から追加

「適当だと思う、エントリーから個別企業セミナーまでの期間」は前年同様「1週間以上2週間未満(60.0%、前年比3.6pt増)」が最も選択割合が高かった。「参加しやすい予約から開催日までの間隔」も「1週間以上2週間未満(49.7%)」が最も割合が高かったが、3日以内(6.8%、前年比1.9pt増)、「4日以上1週間未満(26.4%、前年比1.5pt増)」がぞれぞれ増加した。予約後1週間以内に開催されるセミナーについて、参加しやすいと感じる学生は年々増加している。これまでに参加した個別企業セミナーの中で最も良いと思った形式では「社員と自由に懇談(22.4%、前年比5.9pt増)」が最も高い割合だった。「参加した個別企業セミナーでほしい情報は十分得られたか」では「ほぼ得られた」と「だいたい得られた」の合計が85.6%となり、前年より6.2pt増加した。

#### 参加しやすい予約から開催日までの間隔

10%