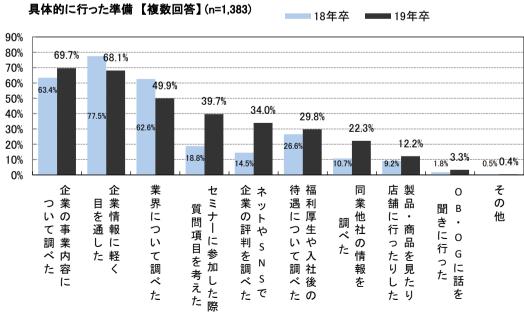

#### ■9:個別企業セミナーについて

- (1) 個別企業セミナーの情報を探す方法 【複数回答】
- (2) 個別企業セミナーの参加予約経験
- (3) 予約したセミナーの受付方法
- (4) 良いと思う予約方法
- (5) 予約した個別企業セミナーを選んだポイント・きっかけ 【複数回答】
- (6) 予約した個別企業セミナーに実際に参加した割合
- (7) 予約した個別企業セミナーの参加をやめた理由【複数回答】
- (8) 個別企業セミナーの予約で困った経験
- (9) 個別企業セミナーの予約で困ったこと【複数回答】
- (10) 個別企業セミナーの参加経験がある割合
- (11) 適当だと思うエントリーから個別企業セミナーに参加するまでの期間
- (12)参加しやすい予約から開催日までの間隔
- (13) 最も参加しやすいと思う長さ
- (14) 志望度の高い企業同士のセミナー日程が重なったらどうするか
- (15) 個別企業セミナーに参加するためにエントリーシートを書いたことがあるか 【複数回答】
- (16) 個別企業セミナーに参加する前に事前準備をしたか
- (17) 具体的に行った準備 【複数回答】
- (18) これまでに参加した個別企業セミナーの形式 【複数回答】
- (19) これまでに参加した個別企業セミナーで最も良いと思った形式
- (20) 参加した個別企業セミナーでほしい情報が得られたか
- (21) 個別企業セミナーで最も話を聞きたい人は誰か
- (22) 個別企業セミナーで実際に聞いた内容/聞きたかった内容
- (23) 参加した個別企業セミナーでは、知りたかった内容が理解できたか
- (24) 印象が良かった個別企業セミナーの理由 【複数回答】
- (25) 印象が悪かった個別企業セミナーの理由 【複数回答】
- (26) 同一企業の個別企業セミナーが複数回ある場合、参加回数が選考に影響すると思うか
- (27) エントリーした企業から電話がかかってきて、セミナーや面談に参加したことがあるか 【複数回答】
- (28)電話がかかってきたことをどのように感じたか
- (29) 個別企業セミナーにおいて他の参加者について見ているポイント【複数回答】
- (30) 自分以外のセミナー参加者によって企業に対するイメージが変わったことがあるか
- (31) 個別企業セミナーに参加したことで、その企業の選考を受けようと思ったポイント【複数回答】
- (32) 選考を受ける前の段階で「個別面談」を受けたことがあるか
- (33)「個別面談」という言葉についてのイメージ