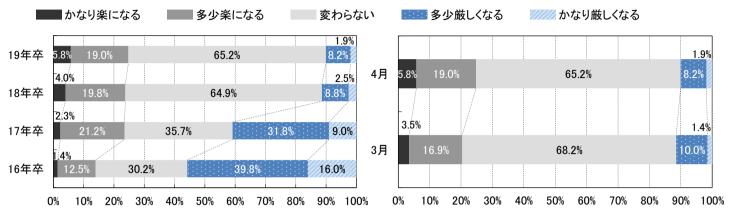

# ■4:就職活動の感触・就職観

先輩と比較して、自分たちの就職活動が「(かなり+多少)厳しくなる」と回答したのは10.1%で、前月より1.3pt減少し、前年同月からは1.2pt減少した。一方、「(かなり+多少)楽になる」と回答した割合は24.8%と前月より4.4pt増加している。前月と同じく「先輩より楽になる」と考える学生のほうが「厳しくなる」と考える学生より多い。