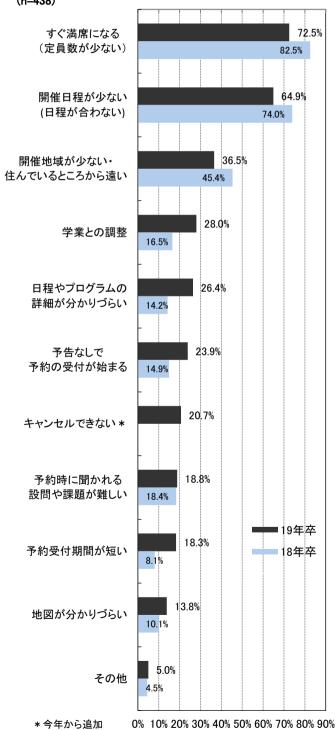

#### 個別企業セミナーの予約で困ったこと【複数回答】 (n=438)

\* 今年から追加

「適当だと思う、エントリーから個別企業セミナーまでの期間」は前年同様「1週間以上2週間未満(60.0%、前年比3.6pt増)」が最も選択割合が高かった。「参加しやすい予約から開催日までの間隔」も「1週間以上2週間未満(49.7%)」が最も割合が高かったが、3日以内(6.8%、前年比1.9pt増)、「4日以上1週間未満(26.4%、前年比1.5pt増)」がぞれぞれ増加した。予約後1週間以内に開催されるセミナーについて、参加しやすいと感じる学生は年々増加している。これまでに参加した個別企業セミナーの中で最も良いと思った形式では「社員と自由に懇談(22.4%、前年比5.9pt増)」が最も高い割合だった。「参加した個別企業セミナーでほしい情報は十分得られたか」では「ほぼ得られた」と「だいたい得られた」の合計が85.6%となり、前年より6.2pt増加した。

#### ■9:個別企業セミナーについて

「個別企業セミナーの情報をどのような方法で探しているか」聞いたところ「就職情報サイトのセミナー情報(52.1%、前年比 1. 9pt減)」が最も高い割合だった。また、申し込んだセミナーの受付方法も「就職情報サイト(49. 8%)」が最も高かった。これ までに個別企業セミナーに参加予約をした経験がある学生は88.9%で、予約した個別企業セミナーのうち参加した割合は85.8%だっ た。個別企業セミナーの予約で困った経験があるのは19.7%で、困ったことで最も高い割合だったのは前年同様「すぐ満席になる (定員が少ない) (72.5%)」で、新しく選択肢に加えた「キャンセルできない」は20.7%だった。良いと思う予約方法では「先着 順(56.5%)」が最も高い割合だった。