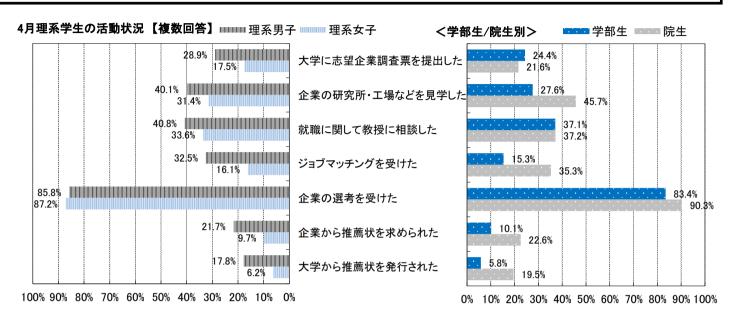

# ■7: 【理系】4月の活動状況

理系学生の4月の活動状況については、男女とも85%以上、大学院生(院生)の約9割が、企業の選考を受けたと回答した。院生のジョブマッチングを受けた割合は35.3%(前年同月と同じ)だった。現在、文系就職を考えている理系学生の割合(既に文系就職を決めている+まだ決めていないが文系就職も視野に入れている)は29.3%(前年比1.8pt増)だった。文系就職を考えている割合は、男子(25.5%)に比べて女子(36.9%)が高く、学科系統別ではその他理系(49.5%)が特に高い。文系就職を決めた(もしくは視野に入れている)理由を訊いたところ、「幅広く適性のある企業を探しているため(39.7%、前年比11.3pt増)」が最も高い割合となった。