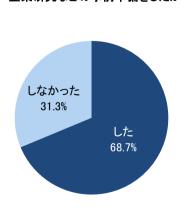

# 個別企業セミナーの予約で困ったこと【複数回答】 (n=438)



\* 今年から追加

「適当だと思う、エントリーから個別企業セミナーまでの期間」は前年同様「1週間以上2週間未満(60.0%、前年比3.6pt増)」が最も選択割合が高かった。「参加しやすい予約から開催日までの間隔」も「1週間以上2週間未満(49.7%)」が最も割合が高かったが、3日以内(6.8%、前年比1.9pt増)、「4日以上1週間未満(26.4%、前年比1.5pt増)」がぞれぞれ増加した。予約後1週間以内に開催されるセミナーについて、参加しやすいと感じる学生は年々増加している。これまでに参加した個別企業セミナーの中で最も良いと思った形式では「社員と自由に懇談(22.4%、前年比5.9pt増)」が最も高い割合だった。「参加した個別企業セミナーでほしい情報は十分得られたか」では「ほぼ得られた」と「だいたい得られた」の合計が85.6%となり、前年より6.2pt増加した。

# 個別企業セミナーの参加経験がある割合



#### 適当だと思うエントリーから個別企業セミナーに参加するまでの期間

20%

30%

40%



50%

60%

70%

80%

90%

100%

#### 参加しやすい予約から開催日までの間隔

10%



# 最も参加しやすいと思う長さ



#### 志望度の高い企業同士のセミナー日程が重なったらどうするか



#### 個別企業セミナーに参加するためにエントリーシートを書いたことがあるか 【複数回答】

- **■■■■ 通過者だけが参加できるセミナーに参加するために書いたことがある**
- 当日提出するために事前に書いたことがある
- ──書いたことがある学生の割合



#### 個別企業セミナーに参加する前に、 企業研究などの事前準備をしたか







の



# 参加した個別企業セミナーでほしい情報は十分得られたか



個別企業セミナーで最も話を聞きたい人は前年同様「入社2、3年目の若手社員(26.4%、前年比4.8pt減)」が最も高い割合だった が、前年より減った。代わって「社長や経営者などトップ(18.9%、前年比4.4pt増)」の割合が増加し、特に文系男子では26.9%と 高かった。実際に聞いた内容と聞きたかった内容について「聞きたかった内容」の割合が「聞いた内容」の割合を大きく上回っている のは、聞きたかった割合が高い順に「社風・社内の雰囲気」「入社後のキャリアモデル」「入社後の待遇」だった。





個別企業セミナーで実際に聞いた内容/聞きたかった内容【各3つ選択】



参加した個別企業セミナーでは、 知りたかった内容が理解できたか **■**よく理解できたものが多かった

だいたい理解できたものが多かった |||||||||ほとんど理解できないものばかりだった

■■■■あまり理解できないものが多かった

100% 3 5% 4 7% 5.5% 6.7% 7.5% 90% 80% 70% 60% 76.7% 77.3% 75.5% 78.5% 79.9% 78.2% 78.3% 77.0% 50% 40% 30% 20% 10% 19.5% 18.3% 19.3% 17.5% 15.4% 15.4% 13.7% 14.8% 0% 全体 全体 全体 全体 文系男子 理系男子 文系女子 理系女子 16年卒 17年卒 18年卒 19年卒

参加して印象の良かった個別企業セミナーの理由として、最も多く選択されたのは「社員が魅力的だった(49.1%、前年比2.5pt 増)」で、次が「就活生への対応が丁寧だった(46.6%、前年比4.3pt減)」だった。印象の悪かった個別企業セミナーの理由で最も 多く