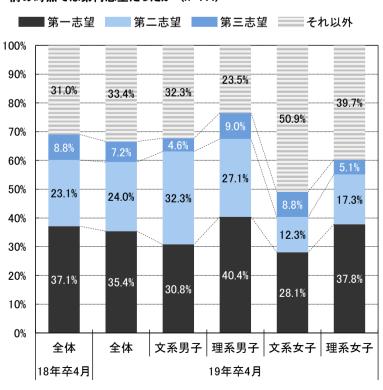

# ■6:内々定保有者の活動状況

内々定を獲得した企業をひとり最大4社まで回答してもらい「社数」ベースで再集計したところ、企業の主な発見ツールでは「イン ターンシップ(25.4%)」が最も高い割合で、「就職情報サイト(22.7%)」がそれに続いた。内々定を保有している学生に、入社予 定先を決めているか聞いたところ、理系男子は59.3%が決めていると回答した(前年同月比0.5pt減)。文系男子は37.6%で理系男子 とは大きな差がついたが、前年同月よりかなり割合が高い(13.7pt増)。入社予定先企業は、初めてその企業と接触する前の時点では 第何志望だったか聞いたところ、第一志望だったのは全体の35.4%(前年同月比1.7pt減)だった。その企業に入社したいと最初に強 く思ったタイミングは「インターンシップ参加時」が29.8%で最も高く、次は「1次面接~最終前面接受験時」の15.8%だった。