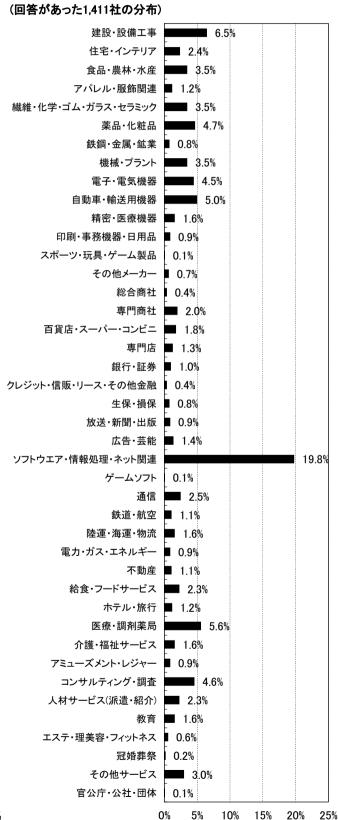

力があった    | 17 | 16   | 4.5%   | 4.2%  | 3.9%  | 4.5%  |       |    | 1.6%  | 16   |
| 職種別採用がある        | 18 | 19   | 4.5%   | 2.7%  | 5.4%  | 4.9%  |       |    | 1.6%  | 17   |
| 商品企画力がある        | 19 | 18   | 3.0%   | 3.2%  | 2.9%  | 2.6%  | 3.5%  | 18 | 1.1%  | 15   |

# ■6:内々定保有者の活動状況

内々定を獲得した企業をひとり最大4社まで回答してもらい「社数」ベースで再集計したところ、企業の主な発見ツールでは「イン ターンシップ(25.4%)」が最も高い割合で、「就職情報サイト(22.7%)」がそれに続いた。内々定を保有している学生に、入社予 定先を決めているか聞いたところ、理系男子は59.3%が決めていると回答した(前年同月比0.5pt減)。文系男子は37.6%で理系男子 とは大きな差がついたが、前年同月よりかなり割合が高い(13.7pt増)。入社予定先企業は、初めてその企業と接触する前の時点では 第何志望だったか聞いたところ、第一志望だったのは全体の35.4%(前年同月比1.7pt減)だった。その企業に入社したいと最初に強 く思ったタイミングは「インターンシップ参加時」が29.8%で最も高く、次は「1次面接~最終前面接受験時」の15.8%だった。

★がついている項目は、モニター学生が内々定を獲得した 企業について1人当たり最大4社回答をした結果を、 【社数】をベースに再集計した。

# ★企業の主な発見ツール 内々定先1,411社、入社予定先444社の分布



# ★内々定を得た企業の業種



# 現段階で内々定獲得企業の中から 入社予定先を決めている割合 (n=935)



# 内々定獲得後、入社意思を固めるまでにもらった時間 (n=444)



内々定獲得後、入社の意思を固めた時期 (n=444)



# 入社予定先企業は、初めてその企業と接触する 前の時点では第何志望だったか(n=444)



# その企業に入社したいと最初に強く思ったタイミング (n=444)



「入社予定先企業を選択したポイント」と「企業を選ぶとき注目するポイント」の順位と比較したところ、「入社予定先企業を選択したポイント」の方が順位が高いのは「希望する勤務地で働ける」「技術力がある」「企業経営が安定している」などだった。 内々定を獲得した企業をひとり最大4社まで回答してもらい「社数」ベースで再集計したところ、内々定を得た時期では、4月上旬が 22.7%(前年同月比0.9pt減)と最も高く、次が4月下旬の21.3%(前年同月比5.5pt減)だった。内々定先のインターンシップに参加 した割合は50.7%(前年同月比6.1pt増)で、入社予定先の企業に絞ると58.1%(前年同月比6.2pt増)だった。

#### 入社予定先企業を選択したポイント

(企業を選ぶとき注目するポイントの順位と比較)

|                 |    |      | ベスト3まで | で選択   |       |       | 最も重視し |    |       |      |
|-----------------|----|------|--------|-------|-------|-------|-------|----|-------|------|
|                 | 順位 | 企業を  | 全体     | 文系男子  | 理系男子  |