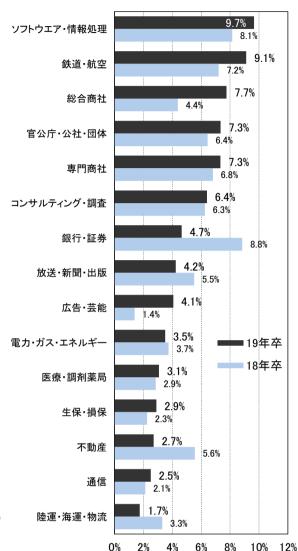

# ■3:現在の志望業種について

|                    |       |          | 18年2     | 卒4月      |          |       |       |       |       |
|--------------------|-------|----------|----------|----------|----------|-------|-------|-------|-------|
| ※上位5位までに色塗り        | 全体    | 文系<br>男子 | 理系<br>男子 | 文系<br>女子 | 理系<br>女子 | 文系    | 理系    | 文系    | 理系    |
| 回答人数               | 2,246 | 475      | 588      | 577      | 606      | 1,052 | 1,194 | 911   | 1,071 |
| 建設·設備工事            | 2.6%  | 1.9%     | 4.8%     | 1.2%     | 3.5%     | 1.6%  | 4.3%  | 0.4%  | 4.1%  |
| 住宅・インテリア           | 2.0%  | 1.9%     | 1.5%     | 2.8%     | 1.7%     | 2.3%  | 1.6%  | 1.5%  | 2.5%  |
| 食品·農林·水産           | 6.8%  | 3.8%     | 7.8%     | 5.2%     | 16.5%    | 4.5%  | 10.7% | 4.2%  | 9.0%  |
| アパレル・服飾関連          | 0.6%  | 0.4%     | 0.0%     | 1.0%     | 0.8%     | 0.7%  | 0.3%  | 0.5%  | 0.3%  |
| 繊維・化学・ゴム・ガラス・セラミック | 4.1%  | 2.5%     | 7.7%     | 2.1%     | 6.3%     | 2.3%  | 7.2%  | 1.6%  | 7.0%  |
| 薬品・化粧品             | 4.7%  | 1.1%     | 7.3%     | 2.4%     | 13.7%    | 1.7%  | 9.5%  | 1.4%  | 8.7%  |
| 鉄鋼・金属・鉱業           | 1.2%  | 1.7%     | 1.4%     | 0.9%     | 0.8%     | 1.3%  | 1.2%  | 0.7%  | 2.0%  |
| 機械・プラント            | 1.7%  | 0.0%     | 4.6%     | 0.5%     | 3.0%     | 0.3%  | 4.0%  | 1.0%  | 5.1%  |
| 電子・電気機器            | 3.3%  | 3.4%     | 6.6%     | 1.4%     | 1.5%     | 2.4%  | 4.9%  | 1.7%  | 7.2%  |
| 自動車・輸送用機器          | 3.9%  | 2.3%     | 8.0%     | 3.1%     | 1.5%     | 2.7%  | 5.8%  | 2.0%  | 5.9%  |
| 精密•医療機器            | 2.1%  | 1.5%     | 3.9%     | 1.2%     | 2.0%     | 1.3%  | 3.3%  | 0.7%  | 3.3%  |
| 印刷·事務機器·日用品        | 1.3%  | 0.8%     | 1.0%     | 2.1%     | 1.3%     | 1.5%  | 1.1%  | 1.9%  | 0.2%  |
| スポーツ・玩具・ゲーム製品      | 1.5%  | 3.2%     | 0.9%     | 0.9%     | 0.7%     | 2.0%  | 0.8%  | 1.8%  | 0.4%  |
| その他メーカー            | 0.8%  | 0.4%     | 0.5%     | 1.6%     | 0.2%     | 1.0%  | 0.4%  | 0.2%  | 0.9%  |
| 総合商社               | 1.4%  | 2.5%     | 0.9%     | 1.0%     | 0.5%     | 1.8%  | 0.7%  | 1.6%  | 0.4%  |
| 専門商社               | 1.9%  | 2.7%     | 0.5%     | 2.6%     | 1.0%     | 2.7%  | 0.7%  | 1.7%  | 0.4%  |
| 百貨店・スーパー・コンビニ      | 0.6%  | 1.5%     | 0.0%     | 0.5%     | 0.0%     | 1.0%  | 0.0%  | 1.3%  | 0.2%  |
| 専門店                | 0.4%  | 0.8%     | 0.0%     | 0.3%     | 0.0%     | 0.6%  | 0.0%  | 0.7%  | 0.2%  |
| 銀行・証券              | 4.9%  | 7.8%     | 0.7%     | 7.1%     | 0.7%     | 7.4%  | 0.7%  | 12.1% | 1.4%  |
| クレジット・信販・リース・その他金融 | 1.2%  | 2.3%     | 0.2%     | 1.6%     | 0.0%     | 1.9%  | 0.1%  | 2.1%  | 0.0%  |
| 生保・損保              | 2.4%  | 3.2%     | 0.9%     | 3.6%     | 0.5%     | 3.4%  | 0.7%  | 2.9%  | 1.0%  |
| 放送・新聞・出版           | 3.0%  | 3.2%     | 1.9%     | 4.3%     | 1.3%     | 3.7%  | 1.7%  | 5.0%  | 1.8%  |
| 広告·芸能              | 2.6%  | 3.4%     | 1.0%     | 3.8%     | 0.8%     | 3.6%  | 1.0%  | 2.8%  | 0.2%  |
| ソフトウェア・情報処理・ネット関連  | 10.0% | 8.4%     | 14.6%    | 8.3%     | 8.7%     | 8.4%  | 12.7% | 6.7%  | 10.3% |
| ゲームソフト             | 0.5%  | 0.4%     | 0.9%     | 0.2%     | 0.5%     | 0.3%  | 0.7%  | 0.8%  | 0.6%  |
| 通信                 | 1.7%  | 1.5%     | 1.9%     | 1.9%     | 1.2%     | 1.7%  | 1.6%  | 1.0%  | 1.9%  |
| 鉄道・航空              | 5.8%  | 7.6%     | 6.1%     | 5.0%     | 2.6%     | 6.3%  | 5.0%  | 4.4%  | 3.8%  |
| 陸運・海運・物流           | 1.2%  | 1.7%     | 0.7%     | 1.6%     | 0.3%     | 1.6%  | 0.6%  | 2.3%  | 0.3%  |
| 電力・ガス・エネルギー        | 1.1%  | 0.4%     | 2.0%     | 1.2%     | 0.8%     | 0.8%  | 1.6%  | 1.6%  | 1.2%  |
| 不動産                | 1.8%  | 2.9%     | 0.7%     | 2.1%     | 0.7%     | 2.5%  | 0.7%  | 2.8%  | 0.7%  |
| 給食・フードサービス         | 0.4%  | 0.2%     | 0.0%     | 0.2%     | 2.1%     | 0.2%  | 0.7%  | 0.0%  | 0.4%  |
| ホテル・旅行             | 1.7%  | 1.7%     | 0.0%     | 3.6%     | 0.2%     | 2.7%  | 0.1%  | 3.0%  | 0.1%  |
| 医療・調剤薬局            | 2.1%  | 0.4%     | 1.4%     | 0.3%     | 12.4%    | 0.4%  | 5.1%  | 0.8%  | 5.8%  |
| 介護・福祉サービス          | 0.4%  | 0.4%     | 0.0%     | 0.5%     | 0.8%     | 0.5%  | 0.3%  | 0.6%  | 0.1%  |
| アミューズメント・レジャー      | 0.7%  | 0.6%     | 0.0%     | 1.2%     | 0.8%     | 0.9%  | 0.3%  | 1.1%  | 0.2%  |
| コンサルティング・調査        | 1.7%  | 2.3%     | 1.9%     | 0.9%     | 2.1%     | 1.6%  | 2.0%  | 2.6%  | 2.1%  |
| 人材サービス(派遣・紹介)      | 1.3%  | 2.3%     | 0.3%     | 1.6%     | 0.2%     | 1.9%  | 0.3%  | 1.0%  | 0.1%  |
| 教育                 | 1.7%  | 1.9%     | 0.2%     | 2.9%     | 1.5%     | 2.4%  | 0.6%  | 2.5%  | 0.3%  |
| エステ・理美容・フィットネス     | 0.2%  | 0.2%     | 0.0%     | 0.2%     | 0.3%     | 0.2%  | 0.1%  | 0.3%  | 0.0%  |
| 冠婚葬祭<br>スの他サービス    | 0.1%  | 0.0%     | 0.0%     | 0.3%     | 0.2%     | 0.2%  | 0.1%  | 0.5%  | 0.1%  |
| その他サービス            | 0.8%  | 0.8%     | 0.9%     | 0.9%     | 0.5%     | 0.9%  | 0.7%  | 1.0%  | 1.1%  |
| 官公庁・公社・団体          | 5.3%  | 5.9%     | 3.6%     | 6.8%     | 3.5%     | 6.3%  | 3.5%  | 7.0%  | 4.3%  |
| 特定の業界を志望していない      | 6.4%  | 8.0%     | 3.1%     | 9.0%     | 2.5%     | 8.5%  | 2.9%  | 10.5% | 4.3%  |