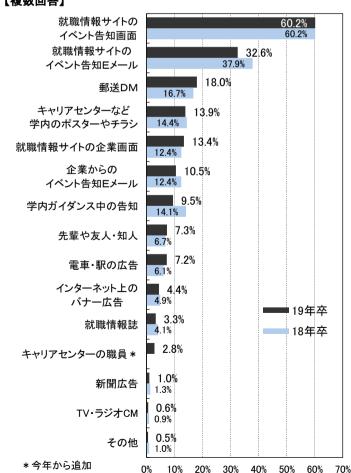

#### ■8: 合同企業セミナー・合同企業説明会について

3月以前に「インターンシップイベント」に参加した割合は44.7%(前年比6.4pt増)、「業界研究イベント」に参加した割合は53.7%(前年比4.5pt増)だった。学外合同企業説明会に1回以上参加した割合は68.1%だった。「参加した合同企業説明会はどこで知ったか」では就職情報サイトのイベント告知画面が60.2%で最も高い割合だった。合同企業説明会に参加した目的や動機では「目的の企業ブースを訪問するため(51.7%)」「様々な企業を発見するため(51.6%)」「目的の企業講演を聞くため(45.2%)」が高い割合だった。「合同企業説明会で訪問した企業に対して取った行動」では78.9%が「エントリーした」、54.6%が「選考を受けた(これから受ける)」と回答した。「合同企業説明会の会場で、どの企業のブースで話を聞くか決める際の判断基準」では「業種(43.4%)」「話をしている社員の雰囲気(37.9%)」「知名度(31.1%)」が高い割合だった。