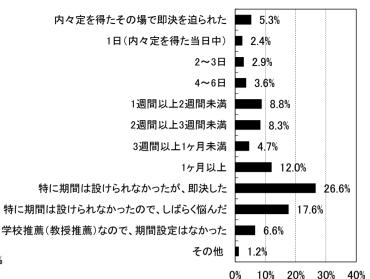

# その企業に入社したいと最初に強く思ったタイミング (n=444)

「入社予定先企業を選択したポイント」と「企業を選ぶとき注目するポイント」の順位と比較したところ、「入社予定先企業を選択したポイント」の方が順位が高いのは「希望する勤務地で働ける」「技術力がある」「企業経営が安定している」などだった。 内々定を獲得した企業をひとり最大4社まで回答してもらい「社数」ベースで再集計したところ、内々定を得た時期では、4月上旬が 22.7%(前年同月比0.9pt減)と最も高く、次が4月下旬の21.3%(前年同月比5.5pt減)だった。内々定先のインターンシップに参加 した割合は50.7%(前年同月比6.1pt増)で、入社予定先の企業に絞ると58.1%(前年同月比6.2pt増)だった。