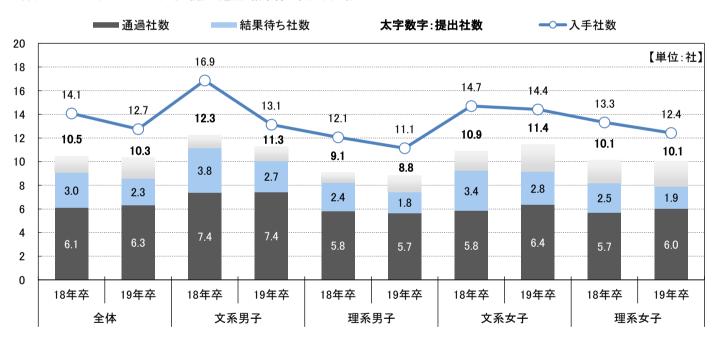

#### 合同企業説明会、個別企業セミナーの参加社数、適性検査受験社数、エントリーシート提出社数(平均)

【単位:社】

4月にエントリーした学生に、エントリー先企業の傾向を聞いたところ、「3月とは業種を変えた(広げた)」学生は37.0%、「3月以降に知った企業が多い」と回答した学生は36.2%だった。これまでに入手したエントリーシートの数、および提出した数、通過した数、結果待ちの数について、それぞれ聞いたところ、入手した数の平均は12.7社(前年同月比1.4社減)、提出は10.3社(前年同月比0.2社減)、通過は6.3社(前年同月比0.2社増)、結果待ちは2.3社(前年同月比0.7社減)だった。4月現在選考に進んでいる社数は、全体の平均は5.2社でほぼ前年並み(前年同月比0.2社減)だった。