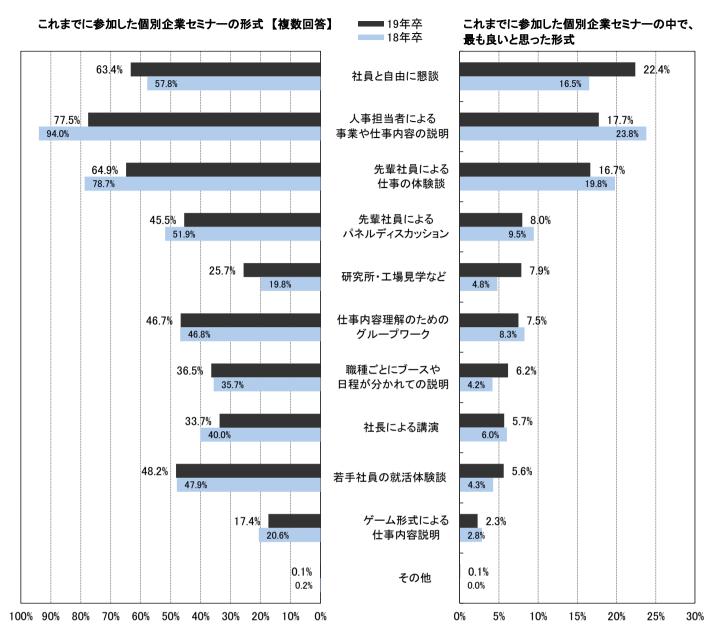

#### 個別企業セミナーの予約で困ったこと【複数回答】 (n=438)

\* 今年から追加

「適当だと思う、エントリーから個別企業セミナーまでの期間」は前年同様「1週間以上2週間未満(60.0%、前年比3.6pt増)」が最も選択割合が高かった。「参加しやすい予約から開催日までの間隔」も「1週間以上2週間未満(49.7%)」が最も割合が高かったが、3日以内(6.8%、前年比1.9pt増)、「4日以上1週間未満(26.4%、前年比1.5pt増)」がぞれぞれ増加した。予約後1週間以内に開催されるセミナーについて、参加しやすいと感じる学生は年々増加している。これまでに参加した個別企業セミナーの中で最も良いと思った形式では「社員と自由に懇談(22.4%、前年比5.9pt増)」が最も高い割合だった。「参加した個別企業セミナーでほしい情報は十分得られたか」では「ほぼ得られた」と「だいたい得られた」の合計が85.6%となり、前年より6.2pt増加した。