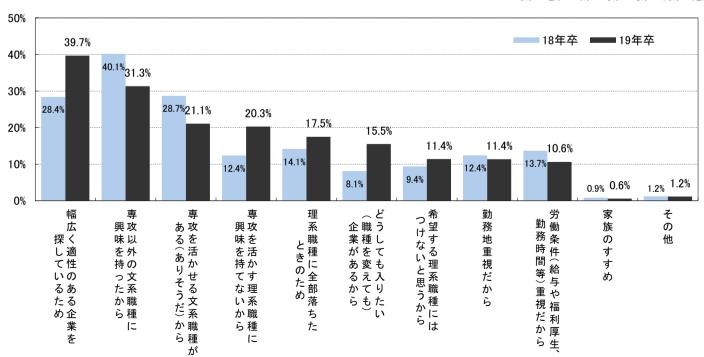

1.5%  | 1.2%  | 1.8%  | 1.3%  | 19 | 0.0%  | 18   |

#### 入社予定先企業を選択したポイントと企業を選ぶとき注目するポイント(4月)





#### ★内々定を得た企業の規模 (内々定先1.411社の分布)



#### ★入社予定先企業の規模 (入社予定先444社の分布)





未

未以

満上

未以

満上

未以

満上



未以

満上

以

上

# ■7: 【理系】4月の活動状況

理系学生の4月の活動状況については、男女とも85%以上、大学院生(院生)の約9割が、企業の選考を受けたと回答した。院生のジョブマッチングを受けた割合は35.3%(前年同月と同じ)だった。現在、文系就職を考えている理系学生の割合(既に文系就職を決めている+まだ決めていないが文系就職も視野に入れている)は29.3%(前年比1.8pt増)だった。文系就職を考えている割合は、男子(25.5%)に比べて女子(36.9%)が高く、学科系統別ではその他理系(49.5%)が特に高い。文系就職を決めた(もしくは視野に入れている)理由を訊いたところ、「幅広く適性のある企業を探しているため(39.7%、前年比11.3pt増)」が最も高い割合となった。





# 企業への応募方法(4月)



■ 自由応募のみ

企業への応募方法(3月~)



#### 文系就職を考えている割合

■ 既に文系就職を決めている

まだ決めていないが文系就職も視野に入れている

●●● 今のところまだわからない



# 文系就職を考えている学生のみ (n=368): メーカー以外に就職先として考えている業界のうち 最も志望度が高い業界 【上位15業種のみ抜粋】



文系就職を決めた、もしくは視野に入れている理由 【複数回答】(n=368)



#### ■8: 合同企業セミナー・合同企業説明会について

3月以前に「インターンシップイベント」に参加した割合は44.7%(前年比6.4pt増)、「業界研究イベント」に参加した割合は53.7%(前年比4.5pt増)だった。学外合同企業説明会に1回以上参加した割合は68.1%だった。「参加した合同企業説明会はどこで知ったか」では就職情報サイトのイベント告知画面が60.2%で最も高い割合だった。合同企業説明会に参加した目的や動機では「目的の企業ブースを訪問するため(51.7%)」「様々な企業を発見するため(51.6%)」「目的の企業講演を聞くため(45.2%)」が高い割合だった。「合同企業説明会で訪問した企業に対して取った行動」では78.9%が「エントリーした」、54.6%が「選考を受けた(これから受ける)」と回答した。「合同企業説明会の会場で、どの企業のブースで話を聞くか決める際の判断基準」では「業種(43.4%)」「話をしている社員の雰囲気(37.9%)」「知名度(31.1%)」が高い割合だった。



入場受付の準備をする 51.1% (MyQRコードなど)\* 50.8% 交通手段を調べておく 50.2% 話を聞く予定の企業情報を 38.7% サイト上で確認する 41 2% 35.0% 事前予約が必要な 36.2% 企業講演を予約する 特典をもらうために 28.6% 来場予約をする 27.9% 20.9% アプリをダウンロードする 19.9% 話を聞く予定の企業に 17.3% エントリーする 20.0% ■19年卒 18年卒 11.8% 会場MAPを印刷する 18.8% 15.2% 特にない 12.2% 0.4% その他 0.3% \* 今年から追加 0% 10% 20% 30% 40% 50% 60%



#### 合同企業説明会に参加した目的や動機【複数回