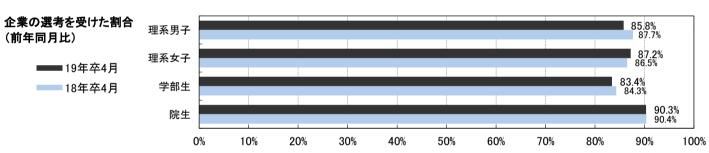

# ■7: 【理系】4月の活動状況

理系学生の4月の活動状況については、男女とも85%以上、大学院生(院生)の約9割が、企業の選考を受けたと回答した。院生のジョブマッチングを受けた割合は35.3%(前年同月と同じ)だった。現在、文系就職を考えている理系学生の割合(既に文系就職を決めている+まだ決めていないが文系就職も視野に入れている)は29.3%(前年比1.8pt増)だった。文系就職を考えている割合は、男子(25.5%)に比べて女子(36.9%)が高く、学科系統別ではその他理系(49.5%)が特に高い。文系就職を決めた(もしくは視野に入れている)理由を訊いたところ、「幅広く適性のある企業を探しているため(39.7%、前年比11.3pt増)」が最も高い割合となった。