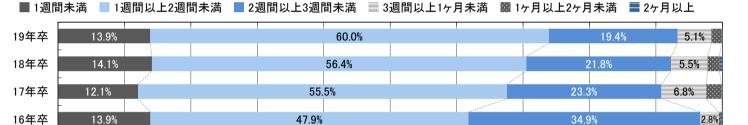

#### 個別企業セミナーの予約で困ったこと【複数回答】 (n=438)

\* 今年から追加

「適当だと思う、エントリーから個別企業セミナーまでの期間」は前年同様「1週間以上2週間未満(60.0%、前年比3.6pt増)」が最も選択割合が高かった。「参加しやすい予約から開催日までの間隔」も「1週間以上2週間未満(49.7%)」が最も割合が高かったが、3日以内(6.8%、前年比1.9pt増)、「4日以上1週間未満(26.4%、前年比1.5pt増)」がぞれぞれ増加した。予約後1週間以内に開催されるセミナーについて、参加しやすいと感じる学生は年々増加している。これまでに参加した個別企業セミナーの中で最も良いと思った形式では「社員と自由に懇談(22.4%、前年比5.9pt増)」が最も高い割合だった。「参加した個別企業セミナーでほしい情報は十分得られたか」では「ほぼ得られた」と「だいたい得られた」の合計が85.6%となり、前年より6.2pt増加した。