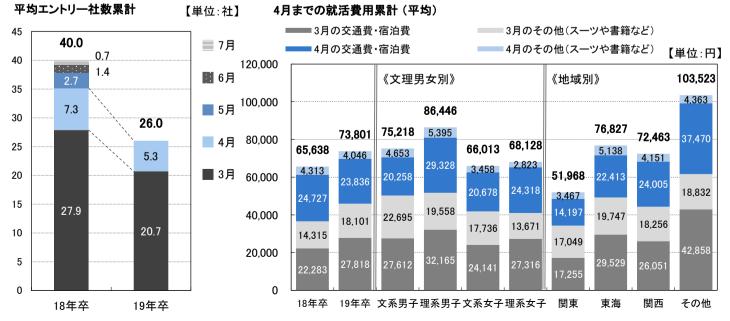

# ■2:エントリー状況、セミナー参加やエントリーシート提出状況、就活費用

4月の平均エントリー社数は、前年同月比2.0社減の5.3社で、文理男女のすべての分類で2年連続前年同月を下回った。3月からの累計は26.0社で、前年の4月時点の累計と比較して9.2社少なく、前年の3月単月(27.9社)よりも少ない。その他の行動量も軒並み前年同月を下回り、「面接を受けた社数」と「内々定を得た社数」の2項目だけが前年同月をわずかに上回った。3月以降にかかった就活費用の累計は、65,638円(前年同月比8,163円減)で、前年を上回った。地区別では、就職活動の交通費が多くかかるため、その他地区の平均金額が最も高く、3月からの累計で10万円を超えた。