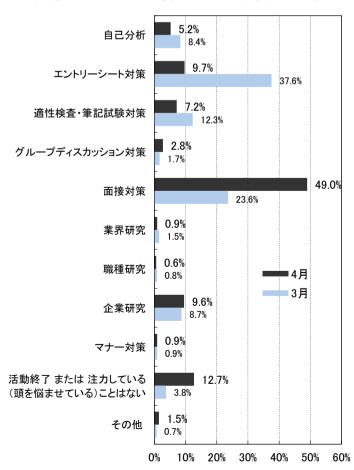

#### 厳しくなると思う理由 【複数回答】(n=210)

1日のうち、就職活動に割いている時間は、「就活準備」に1.6時間(前月比0.6時間減)、「就職活動」に2.2時間(前月比1.1時間減)と なった。現時点での不安の有無については、70.1%が「ある」と回答し、前月より15.6pt減少し、前年同月と比べると5.4pt少ない。 不安に思う要因は、前月に続き「志望企業から内々定をもらえるかどうか (72.8%、前月比2.8pt増)」が最も高い割合だった。「エ ントリーシートなどの負担が大きい (37.9%、前月比23.5pt減)」や「スケジュールが過密になり大変になる (24.4%、前月比10.4pt 減)」は、前月より大きく減った。最も力を入れている就職活動の内容は「面接対策(49.0%、前月比25.4pt増)」が半数弱と高い割 合だった。「エントリーシート対策(9.7%、前月比27.9pt減)」は前月から大きく減少した。

#### この時期最も注力している(頭を悩ませている)就職活動の内容