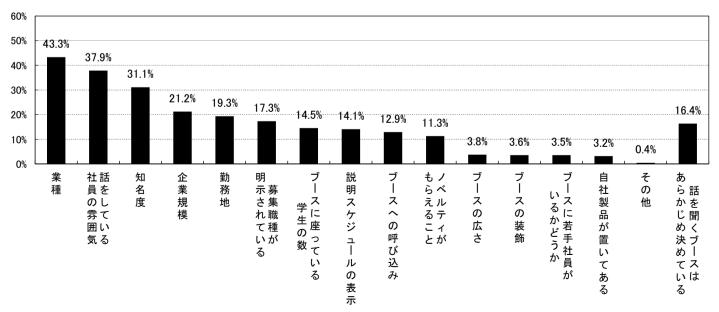

#### ■8: 合同企業セミナー・合同企業説明会について

3月以前に「インターンシップイベント」に参加した割合は44.7%(前年比6.4pt増)、「業界研究イベント」に参加した割合は53.7%(前年比4.5pt増)だった。学外合同企業説明会に1回以上参加した割合は68.1%だった。「参加した合同企業説明会はどこで知ったか」では就職情報サイトのイベント告知画面が60.2%で最も高い割合だった。合同企業説明会に参加した目的や動機では「目的の企業ブースを訪問するため(51.7%)」「様々な企業を発見するため(51.6%)」「目的の企業講演を聞くため(45.2%)」が高い割合だった。「合同企業説明会で訪問した企業に対して取った行動」では78.9%が「エントリーした」、54.6%が「選考を受けた(これから受ける)」と回答した。「合同企業説明会の会場で、どの企業のブースで話を聞くか決める際の判断基準」では「業種(43.4%)」「話をしている社員の雰囲気(37.9%)」「知名度(31.1%)」が高い割合だった。

#### 合同企業説明会の会場で、どの企業のブースで話を聞くか決める際の判断基準 【複数回答】