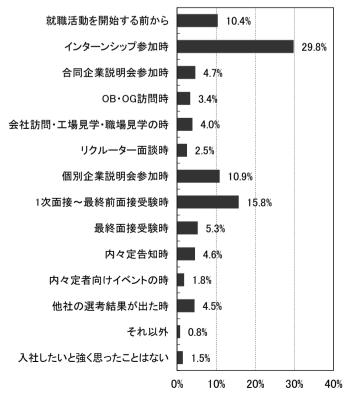

# ■6:内々定保有者の活動状況

内々定を獲得した企業をひとり最大4社まで回答してもらい「社数」ベースで再集計したところ、企業の主な発見ツールでは「イン ターンシップ(25.4%)」が最も高い割合で、「就職情報サイト(22.7%)」がそれに続いた。内々定を保有している学生に、入社予 定先を決めているか聞いたところ、理系男子は59.3%が決めていると回答した(前年同月比0.5pt減)。文系男子は37.6%で理系男子 とは大きな差がついたが、前年同月よりかなり割合が高い(13.7pt増)。入社予定先企業は、初めてその企業と接触する前の時点では 第何志望だったか聞いたところ、第一志望だったのは全体の35.4%(前年同月比1.7pt減)だった。その企業に入社したいと最初に強 く思ったタイミングは「インターンシップ参加時」が29.8%で最も高く、次は「1次面接~最終前面接受験時」の15.8%だった。

# その企業に入社したいと最初に強く思ったタイミング (n=444)

「入社予定先企業を選択したポイント」と「企業を選ぶとき注目するポイント」の順位と比較したところ、「入社予定先企業を選択したポイント」の方が順位が高いのは「希望する勤務地で働ける」「技術力がある」「企業経営が安定している」などだった。 内々定を獲得した企業をひとり最大4社まで回答してもらい「社数」ベースで再集計したところ、内々定を得た時期では、4月上旬が 22.7%(前年同月比0.9pt減)と最も高く、次が4月下旬の21.3%(前年同月比5.5pt減)だった。内々定先のインターンシップに参加 した割合は50.7%(前年同月比6.1pt増)で、入社予定先の企業に絞ると58.1%(前年同月比6.2pt増)だった。