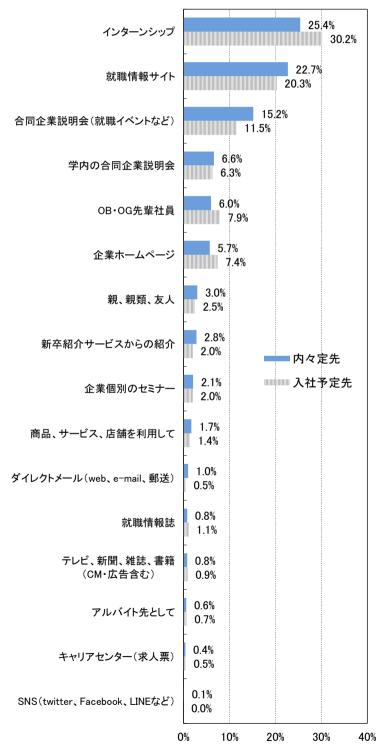

# ■6:内々定保有者の活動状況

内々定を獲得した企業をひとり最大4社まで回答してもらい「社数」ベースで再集計したところ、企業の主な発見ツールでは「イン ターンシップ(25.4%)」が最も高い割合で、「就職情報サイト(22.7%)」がそれに続いた。内々定を保有している学生に、入社予 定先を決めているか聞いたところ、理系男子は59.3%が決めていると回答した(前年同月比0.5pt減)。文系男子は37.6%で理系男子 とは大きな差がついたが、前年同月よりかなり割合が高い(13.7pt増)。入社予定先企業は、初めてその企業と接触する前の時点では 第何志望だったか聞いたところ、第一志望だったのは全体の35.4%(前年同月比1.7pt減)だった。その企業に入社したいと最初に強 く思ったタイミングは「インターンシップ参加時」が29.8%で最も高く、次は「1次面接~最終前面接受験時」の15.8%だった。

★がついている項目は、モニター学生が内々定を獲得した 企業について1人当たり最大4社回答をした結果を、 【社数】をベースに再集計した。

# ★企業の主な発見ツール 内々定先1,411社、入社予定先444社の分布