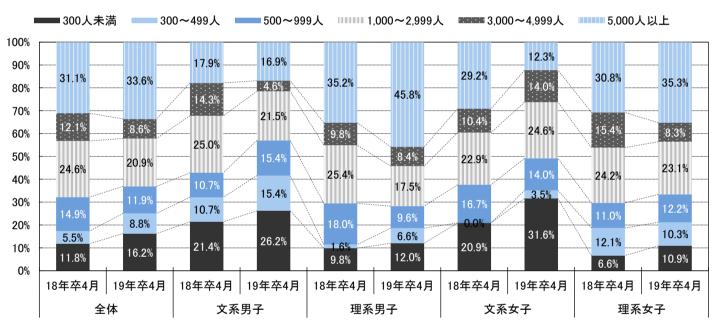

#### ★内々定を得た企業の規模 (内々定先1.411社の分布)

#### ★入社予定先企業の規模 (入社予定先444社の分布)

未

未以

満上

未以

満上

未以

満上