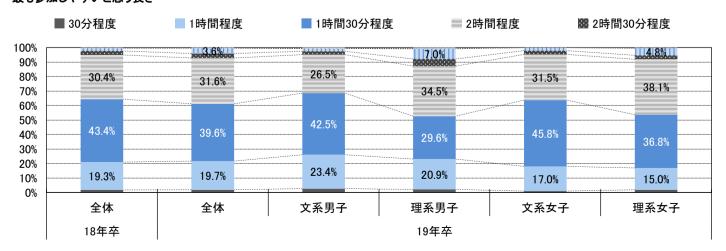

#### 厳しくなると思う理由 【複数回答】(n=210)

1日のうち、就職活動に割いている時間は、「就活準備」に1.6時間(前月比0.6時間減)、「就職活動」に2.2時間(前月比1.1時間減)と なった。現時点での不安の有無については、70.1%が「ある」と回答し、前月より15.6pt減少し、前年同月と比べると5.4pt少ない。 不安に思う要因は、前月に続き「志望企業から内々定をもらえるかどうか (72.8%、前月比2.8pt増)」が最も高い割合だった。「エ ントリーシートなどの負担が大きい (37.9%、前月比23.5pt減)」や「スケジュールが過密になり大変になる (24.4%、前月比10.4pt 減)」は、前月より大きく減った。最も力を入れている就職活動の内容は「面接対策(49.0%、前月比25.4pt増)」が半数弱と高い割 合だった。「エントリーシート対策(9.7%、前月比27.9pt減)」は前月から大きく減少した。

# 【就職活動準備】

業界研究やインターンシップ・自己分析、選者に関係し ない説明会等。移動時間は含まない。

■就職活動のために

#### 【就職活動】

エントリー、参加必須の説明会参加。エントリーシート 記入、選考参加等。移動時間は含まない。

【単位:時間】