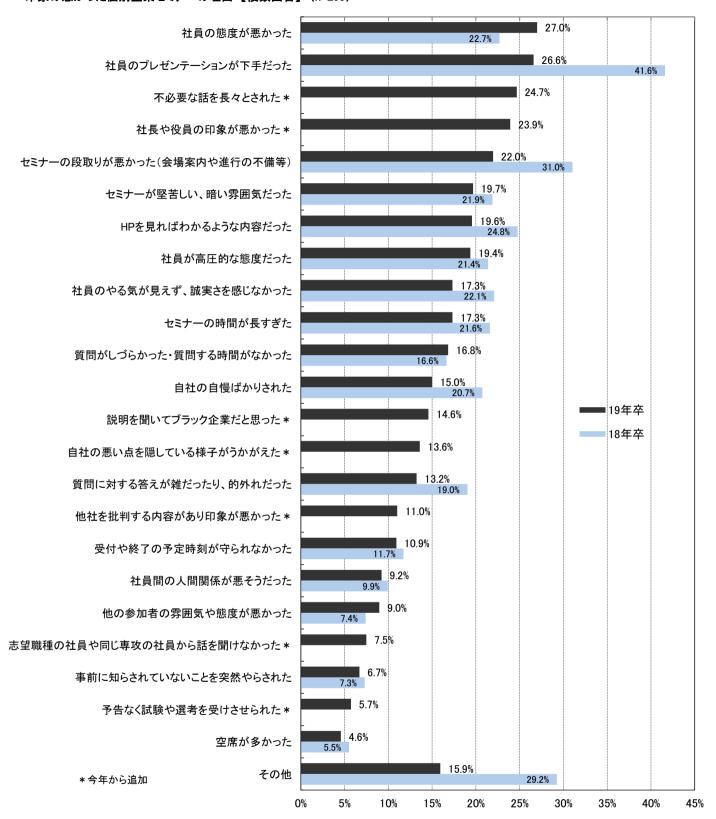

参加して印象の良かった個別企業セミナーの理由として、最も多く選択されたのは「社員が魅力的だった(49.1%、前年比2.5pt 増)」で、次が「就活生への対応が丁寧だった(46.6%、前年比4.3pt減)」だった。印象の悪かった個別企業セミナーの理由で最も 多く選択されたのは「社員の態度が悪かった(27.0%、前年比4.3pt増)」だった。今年から追加した選択肢では「不必要な話を長々 とされた(24.7%)」や「社長や役員の印象が悪かった(23.9%)」が高い割合で選択された。

#### 印象の良かった個別企業セミナーの理由 【複数回答】 (n=856)

#### 印象の悪かった個別企業セミナーの理由【複数回答】(n=299)

#### 【その他】の自由記述事項にあった特徴的な理由 ※学生の記述をそのまま掲載しています。

WEB説明会を見てから来るように言われたが、内容がほぼ一緒だった

経営者の話が聞けることを謳っていたのに、経営者の話が直前に話した人事と同じ内容であったこと。

文系と理系が同じで、技術系の話が聞けなかった

個人情報に対する管理能力が低かった

人事や部長クラスの方々の説明はとてもよかったが若手社員が暗く話が長かった