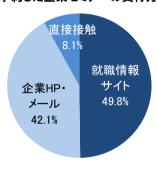

#### ■9:個別企業セミナーについて

「個別企業セミナーの情報をどのような方法で探しているか」聞いたところ「就職情報サイトのセミナー情報(52.1%、前年比 1. 9pt減)」が最も高い割合だった。また、申し込んだセミナーの受付方法も「就職情報サイト(49. 8%)」が最も高かった。これ までに個別企業セミナーに参加予約をした経験がある学生は88.9%で、予約した個別企業セミナーのうち参加した割合は85.8%だっ た。個別企業セミナーの予約で困った経験があるのは19.7%で、困ったことで最も高い割合だったのは前年同様「すぐ満席になる (定員が少ない) (72.5%)」で、新しく選択肢に加えた「キャンセルできない」は20.7%だった。良いと思う予約方法では「先着 順(56.5%)」が最も高い割合だった。