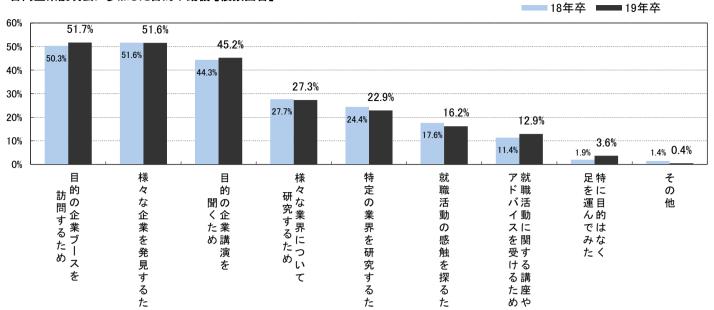

#### ■8: 合同企業セミナー・合同企業説明会について

3月以前に「インターンシップイベント」に参加した割合は44.7%(前年比6.4pt増)、「業界研究イベント」に参加した割合は53.7%(前年比4.5pt増)だった。学外合同企業説明会に1回以上参加した割合は68.1%だった。「参加した合同企業説明会はどこで知ったか」では就職情報サイトのイベント告知画面が60.2%で最も高い割合だった。合同企業説明会に参加した目的や動機では「目的の企業ブースを訪問するため(51.7%)」「様々な企業を発見するため(51.6%)」「目的の企業講演を聞くため(45.2%)」が高い割合だった。「合同企業説明会で訪問した企業に対して取った行動」では78.9%が「エントリーした」、54.6%が「選考を受けた(これから受ける)」と回答した。「合同企業説明会の会場で、どの企業のブースで話を聞くか決める際の判断基準」では「業種(43.4%)」「話をしている社員の雰囲気(37.9%)」「知名度(31.1%)」が高い割合だった。

#### 合同企業説明会に参加した目的や動機【複数回答】