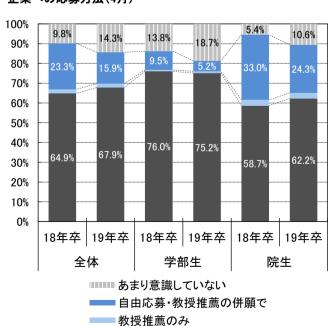

性が活躍している       | 17 | 15   | 4.3%   | 0.0%  | 0.0%  | 10.5% | 13.5% | 18 | 0.4%  | 19   |
| 平均勤続年数が長い       | 18 | 16   | 4.2%   | 4.6%  | 3.0%  | 5.3%  | 5.1%  | 17 | 1.1%  |      |
| 商品企画力がある        | 19 | 19   | 1.4%   | 1.5%  | 1.2%  | 1.8%  | 1.3%  | 19 | 0.0%  | 18   |

#### 入社予定先企業を選択したポイントと企業を選ぶとき注目するポイント(4月)





#### ★内々定を得た企業の規模 (内々定先1.411社の分布)



#### ★入社予定先企業の規模 (入社予定先444社の分布)





未

未以

満上

未以

満上

未以

満上



未以

満上

以

上

# ■7: 【理系】4月の活動状況

理系学生の4月の活動状況については、男女とも85%以上、大学院生(院生)の約9割が、企業の選考を受けたと回答した。院生のジョブマッチングを受けた割合は35.3%(前年同月と同じ)だった。現在、文系就職を考えている理系学生の割合(既に文系就職を決めている+まだ決めていないが文系就職も視野に入れている)は29.3%(前年比1.8pt増)だった。文系就職を考えている割合は、男子(25.5%)に比べて女子(36.9%)が高く、学科系統別ではその他理系(49.5%)が特に高い。文系就職を決めた(もしくは視野に入れている)理由を訊いたところ、「幅広く適性のある企業を探しているため(39.7%、前年比11.3pt増)」が最も高い割合となった。





# 企業への応募方法(4月)



■ 自由応募のみ

企業への応募方法(3月~)



#### 文系就職を考えている割合

■ 既に文系就職を決めている

まだ決めていないが文系就職も視野に入れている

●●● 今のところまだわからない



# 文系就職を考えている学生のみ (n=368): メーカー以外に就職先として考えている業界のうち 最も志望度が高い業界 【上位15業種のみ抜粋】



文系就職を決めた、もしくは視野に入れている理由 【複数回答】(n=368)



#### ■8: 合同企業セミナー・合同企業説明会について

3月以前に「インターンシップイベント」に参加した割合は44.7%(前年比6.4pt増)、「業界研究イベント」に参加した割合は53.7%(前年比4.5pt増)だった。学外合同企業説明会に1回以上参加した割合は68.1%だった。「参加した合同企業説明会はどこで知ったか」では就職情報サイトのイベント告知画面が60.2%で最も高い割合だった。合同企業説明会に参加した目的や動機では「目的の企業ブースを訪問するため(51.7%)」「様々な企業を発見するため(51.6%)」「目的の企業講演を聞くため(45.2%)」が高い割合だった。「合同企業説明会で訪問した企業に対して取った行動」では78.9%が「エントリーした」、54.6%が「選考を受けた(これから受ける)」と回答した。「合同企業説明会の会場で、どの企業のブースで話を聞くか決める際の判断基準」では「業種(43.4%)」「話をしている社員の雰囲気(37.9%)」「知名度(31.1%)」が高い割合だった。



入場受付の準備をする 51.1% (MyQRコードなど)\* 50.8% 交通手段を調べておく 50.2% 話を聞く予定の企業情報を 38.7% サイト上で確認する 41 2% 35.0% 事前予約が必要な 36.2% 企業講