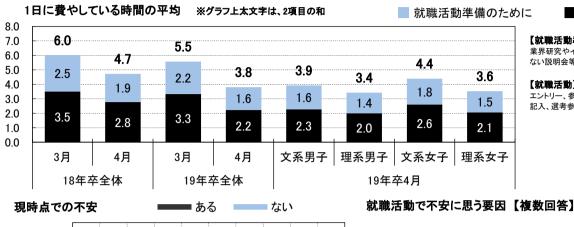

#### 厳しくなると思う理由 【複数回答】(n=210)

1日のうち、就職活動に割いている時間は、「就活準備」に1.6時間(前月比0.6時間減)、「就職活動」に2.2時間(前月比1.1時間減)と なった。現時点での不安の有無については、70.1%が「ある」と回答し、前月より15.6pt減少し、前年同月と比べると5.4pt少ない。 不安に思う要因は、前月に続き「志望企業から内々定をもらえるかどうか (72.8%、前月比2.8pt増)」が最も高い割合だった。「エ ントリーシートなどの負担が大きい (37.9%、前月比23.5pt減)」や「スケジュールが過密になり大変になる (24.4%、前月比10.4pt 減)」は、前月より大きく減った。最も力を入れている就職活動の内容は「面接対策(49.0%、前月比25.4pt増)」が半数弱と高い割 合だった。「エントリーシート対策(9.7%、前月比27.9pt減)」は前月から大きく減少した。

# 【就職活動準備】

業界研究やインターンシップ・自己分析、選者に関係し ない説明会等。移動時間は含まない。

■就職活動のために

#### 【就職活動】

エントリー、参加必須の説明会参加。エントリーシート 記入、選考参加等。移動時間は含まない。

【単位:時間】