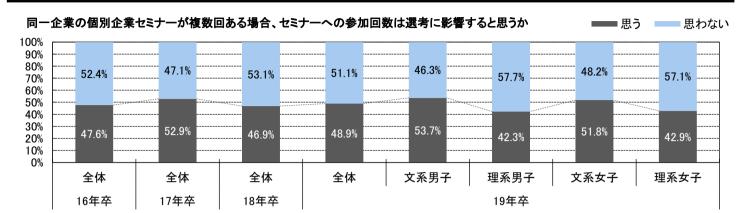

## 自分以外のセミナー参加者の印象によって、 企業に対するイメージが変わったことがあるか

個別企業セミナーに参加したことで、その企業の選考を受けようと思ったことがある学生に、選考を受けようと思ったポイントを訊いたところ、「人事担当者のプレゼンテーションを聞いて」と「仕事内容の説明を聞き、やってみたいと思った」がともに38.8%と高い割合だった。「福利厚生制度の説明を聞いて(20.9%)」は男子より女子の選択割合が高かった。選考を受ける前の段階で「個別面談」を受けたことがある割合は34.9%で前年より4.3pt減少した。「個別面談」という言葉についてのイメージでは、「何でも聞ける会話の場(16.9%、前年比6.0pt増)」「面接を受けるか学生が判断するための逆面接(11.3%、前年比3.9pt増)」といった回答の割合が年々増加している。

#### 個別企業セミナーに参加したことで、その企業の選考を受けようと思ったポイント【複数回答】

#### 選考を受ける前の段階で個別面談を受けたことがある割合