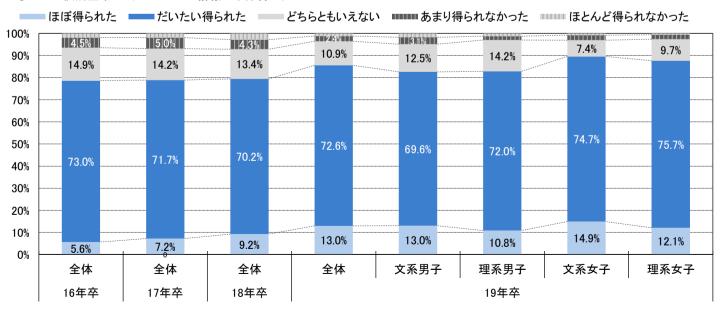

#### 個別企業セミナーの予約で困ったこと【複数回答】 (n=438)

\* 今年から追加

「適当だと思う、エントリーから個別企業セミナーまでの期間」は前年同様「1週間以上2週間未満(60.0%、前年比3.6pt増)」が最も選択割合が高かった。「参加しやすい予約から開催日までの間隔」も「1週間以上2週間未満(49.7%)」が最も割合が高かったが、3日以内(6.8%、前年比1.9pt増)、「4日以上1週間未満(26.4%、前年比1.5pt増)」がぞれぞれ増加した。予約後1週間以内に開催されるセミナーについて、参加しやすいと感じる学生は年々増加している。これまでに参加した個別企業セミナーの中で最も良いと思った形式では「社員と自由に懇談(22.4%、前年比5.9pt増)」が最も高い割合だった。「参加した個別企業セミナーでほしい情報は十分得られたか」では「ほぼ得られた」と「だいたい得られた」の合計が85.6%となり、前年より6.2pt増加した。

# 参加した個別企業セミナーでほしい情報は十分得られたか

個別企業セミナーで最も話を聞きたい人は前年同様「入社2、3年目の若手社員(26.4%、前年比4.8pt減)」が最も高い割合だった が、前年より減った。代わって「社長や経営者などトップ(18.9%、前年比4.4pt増)」の割合が増加し、特に文系男子では26.9%と 高かった。実際に聞いた内容と聞きたかった内容について「聞きたかった内容」の割合が「聞いた内容」の割合を大きく上回っている のは、聞きたかった割合が高い順に「社風・社内の雰囲気」「入社後のキャリアモデル」「入社後の待遇」だった。