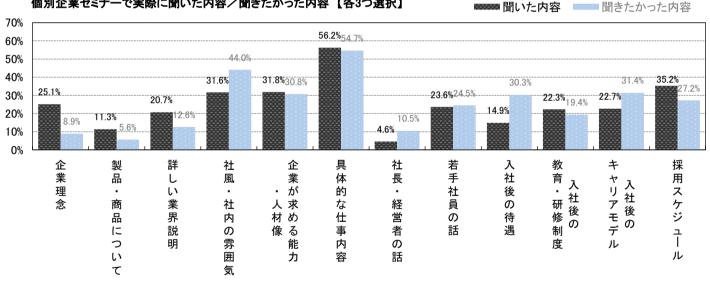

参加して印象の良かった個別企業セミナーの理由として、最も多く選択されたのは「社員が魅力的だった(49.1%、前年比2.5pt 増)」で、次が「就活生への対応が丁寧だった(46.6%、前年比4.3pt減)」だった。印象の悪かった個別企業セミナーの理由で最も 多く選択されたのは「社員の態度が悪かった(27.0%、前年比4.3pt増)」だった。今年から追加した選択肢では「不必要な話を長々 とされた(24.7%)」や「社長や役員の印象が悪かった(23.9%)」が高い割合で選択された。