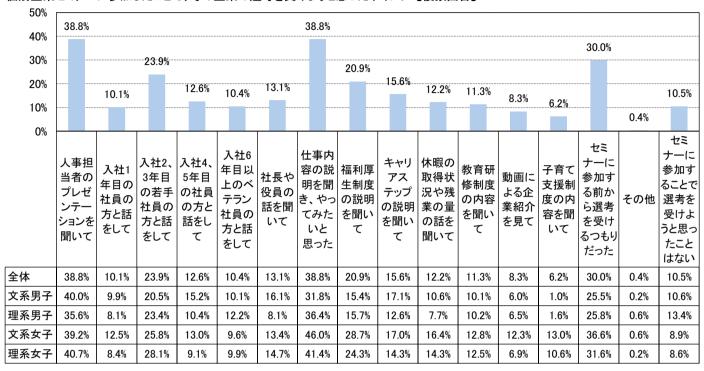

## 自分以外のセミナー参加者の印象によって、 企業に対するイメージが変わったことがあるか

個別企業セミナーに参加したことで、その企業の選考を受けようと思ったことがある学生に、選考を受けようと思ったポイントを訊いたところ、「人事担当者のプレゼンテーションを聞いて」と「仕事内容の説明を聞き、やってみたいと思った」がともに38.8%と高い割合だった。「福利厚生制度の説明を聞いて(20.9%)」は男子より女子の選択割合が高かった。選考を受ける前の段階で「個別面談」を受けたことがある割合は34.9%で前年より4.3pt減少した。「個別面談」という言葉についてのイメージでは、「何でも聞ける会話の場(16.9%、前年比6.0pt増)」「面接を受けるか学生が判断するための逆面接(11.3%、前年比3.9pt増)」といった回答の割合が年々増加している。

#### 個別企業セミナーに参加したことで、その企業の選考を受けようと思ったポイント【複数回答】