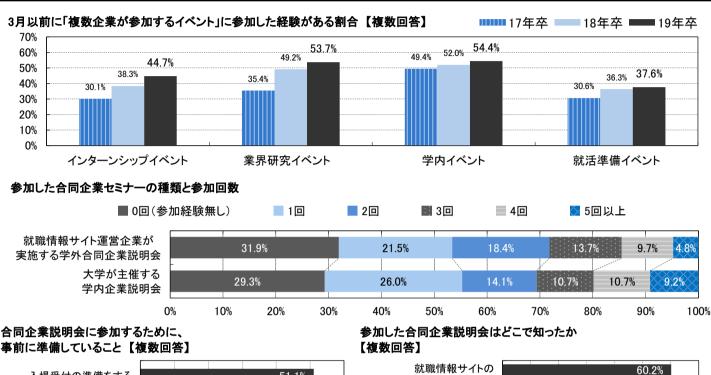

#### ■8: 合同企業セミナー・合同企業説明会について

3月以前に「インターンシップイベント」に参加した割合は44.7%(前年比6.4pt増)、「業界研究イベント」に参加した割合は53.7%(前年比4.5pt増)だった。学外合同企業説明会に1回以上参加した割合は68.1%だった。「参加した合同企業説明会はどこで知ったか」では就職情報サイトのイベント告知画面が60.2%で最も高い割合だった。合同企業説明会に参加した目的や動機では「目的の企業ブースを訪問するため(51.7%)」「様々な企業を発見するため(51.6%)」「目的の企業講演を聞くため(45.2%)」が高い割合だった。「合同企業説明会で訪問した企業に対して取った行動」では78.9%が「エントリーした」、54.6%が「選考を受けた(これから受ける)」と回答した。「合同企業説明会の会場で、どの企業のブースで話を聞くか決める際の判断基準」では「業種(43.4%)」「話をしている社員の雰囲気(37.9%)」「知名度(31.1%)」が高い割合だった。