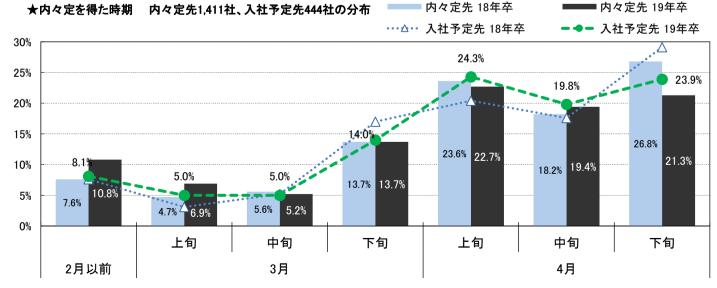

# その企業に入社したいと最初に強く思ったタイミング (n=444)

「入社予定先企業を選択したポイント」と「企業を選ぶとき注目するポイント」の順位と比較したところ、「入社予定先企業を選択したポイント」の方が順位が高いのは「希望する勤務地で働ける」「技術力がある」「企業経営が安定している」などだった。 内々定を獲得した企業をひとり最大4社まで回答してもらい「社数」ベースで再集計したところ、内々定を得た時期では、4月上旬が 22.7%(前年同月比0.9pt減)と最も高く、次が4月下旬の21.3%(前年同月比5.5pt減)だった。内々定先のインターンシップに参加 した割合は50.7%(前年同月比6.1pt増)で、入社予定先の企業に絞ると58.1%(前年同月比6.2pt増)だった。