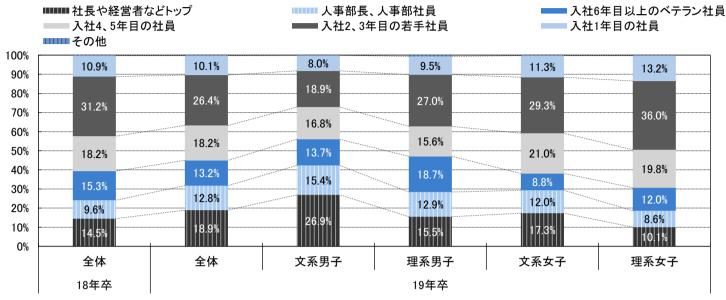

# 参加した個別企業セミナーでほしい情報は十分得られたか

個別企業セミナーで最も話を聞きたい人は前年同様「入社2、3年目の若手社員(26.4%、前年比4.8pt減)」が最も高い割合だった が、前年より減った。代わって「社長や経営者などトップ(18.9%、前年比4.4pt増)」の割合が増加し、特に文系男子では26.9%と 高かった。実際に聞いた内容と聞きたかった内容について「聞きたかった内容」の割合が「聞いた内容」の割合を大きく上回っている のは、聞きたかった割合が高い順に「社風・社内の雰囲気」「入社後のキャリアモデル」「入社後の待遇」だった。

個別企業セミナーで実際に聞いた内容/聞きたかった内容【各3つ選択】

参加した個別企業セミナーでは、 知りたかった内容が理解できたか **■**よく理解できたものが多かった

だいたい理解できたものが多かった |||||||||ほとんど理解できないものばかりだった

■■■■あまり理解できないものが多かった

100% 3 5% 4 7% 5.5% 6.7% 7.5% 90% 80% 70% 60% 76.7% 77.3% 75.5% 78.5% 79.9% 78.2% 78.3% 77.0% 50% 40% 30% 20% 10% 19.5% 18.3% 19.3% 17.5% 15.4% 15.4% 13.7% 14.8% 0% 全体 全体 全体 全体 文系男子 理系男子 文系女子 理系女子 16年卒 17年卒 18年卒 19年卒