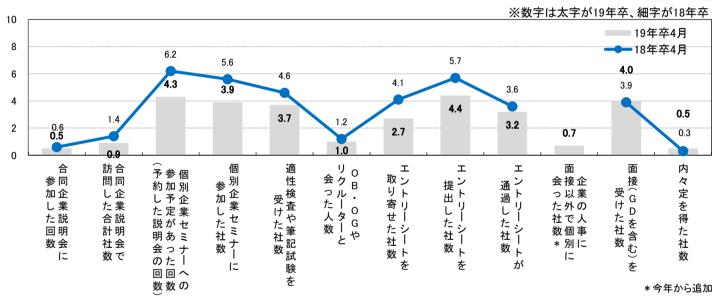

#### 合同企業説明会、個別企業セミナーの参加社数、適性検査受験社数、エントリーシート提出社数(平均)

【単位:社】

4月にエントリーした学生に、エントリー先企業の傾向を聞いたところ、「3月とは業種を変えた(広げた)」学生は37.0%、「3月以降に知った企業が多い」と回答した学生は36.2%だった。これまでに入手したエントリーシートの数、および提出した数、通過した数、結果待ちの数について、それぞれ聞いたところ、入手した数の平均は12.7社(前年同月比1.4社減)、提出は10.3社(前年同月比0.2社減)、通過は6.3社(前年同月比0.2社増)、結果待ちは2.3社(前年同月比0.7社減)だった。4月現在選考に進んでいる社数は、全体の平均は5.2社でほぼ前年並み(前年同月比0.2社減)だった。

#### 4月までのエントリーシートの入手・提出・通過・結果待ち状況(平均)