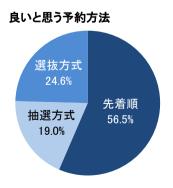

#### ■9:個別企業セミナーについて

「個別企業セミナーの情報をどのような方法で探しているか」聞いたところ「就職情報サイトのセミナー情報(52.1%、前年比 1. 9pt減)」が最も高い割合だった。また、申し込んだセミナーの受付方法も「就職情報サイト(49. 8%)」が最も高かった。これ までに個別企業セミナーに参加予約をした経験がある学生は88.9%で、予約した個別企業セミナーのうち参加した割合は85.8%だっ た。個別企業セミナーの予約で困った経験があるのは19.7%で、困ったことで最も高い割合だったのは前年同様「すぐ満席になる (定員が少ない) (72.5%)」で、新しく選択肢に加えた「キャンセルできない」は20.7%だった。良いと思う予約方法では「先着 順(56.5%)」が最も高い割合だった。

**先着順**…努力次第で予約が取れるが、常に情報を気にしていなければいけない。 抽選方式...予約開始時間を気にしなくて良いが、抽選方法が曖昧である。

選抜方式…参加するために書類等を提出して判断してもらう。ただし提出・作成の手間が増える。

50%

60%

70%

80%