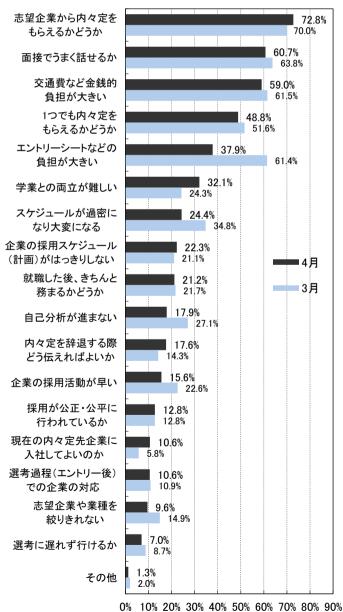

#### 厳しくなると思う理由 【複数回答】(n=210)

1日のうち、就職活動に割いている時間は、「就活準備」に1.6時間(前月比0.6時間減)、「就職活動」に2.2時間(前月比1.1時間減)と なった。現時点での不安の有無については、70.1%が「ある」と回答し、前月より15.6pt減少し、前年同月と比べると5.4pt少ない。 不安に思う要因は、前月に続き「志望企業から内々定をもらえるかどうか (72.8%、前月比2.8pt増)」が最も高い割合だった。「エ ントリーシートなどの負担が大きい (37.9%、前月比23.5pt減)」や「スケジュールが過密になり大変になる (24.4%、前月比10.4pt 減)」は、前月より大きく減った。最も力を入れている就職活動の内容は「面接対策(49.0%、前月比25.4pt増)」が半数弱と高い割 合だった。「エントリーシート対策(9.7%、前月比27.9pt減)」は前月から大きく減少した。

# 志望企業から内々定を