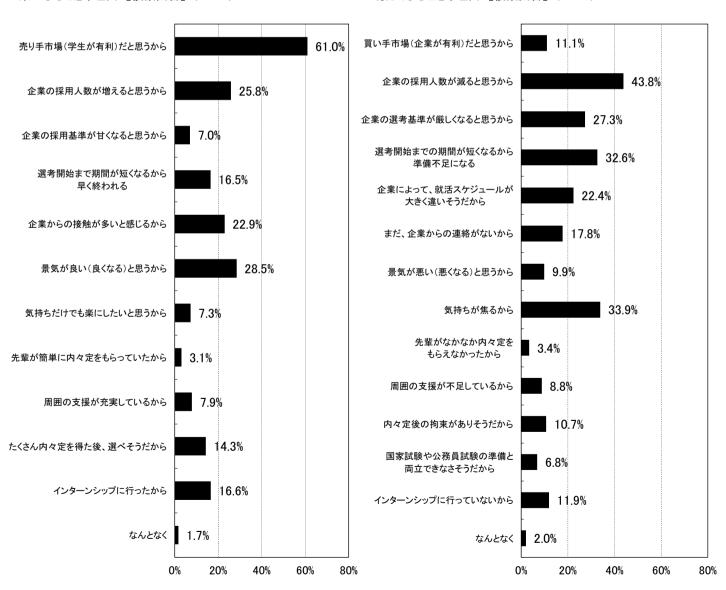

# ■4:就職活動の感触・就職観

先輩と比較して、自分たちの就職活動が「(かなり+多少)厳しくなる」と回答したのは10.1%で、前月より1.3pt減少し、前年同月からは1.2pt減少した。一方、「(かなり+多少)楽になる」と回答した割合は24.8%と前月より4.4pt増加している。前月と同じく「先輩より楽になる」と考える学生のほうが「厳しくなる」と考える学生より多い。

#### 楽になると思う理由 【複数回答】(n=567)

#### 厳しくなると思う理由 【複数回答】(n=210)

1日のうち、就職活動に割いている時間は、「就活準備」に1.6時間(前月比0.6時間減)、「就職活動」に2.2時間(前月比1.1時間減)と なった。現時点での不安の有無については、70.1%が「ある」と回答し、前月より15.6pt減少し、前年同月と比べると5.4pt少ない。 不安に思う要因は、前月に続き「志望企業から内々定をもらえるかどうか (72.8%、前月比2.8pt増)」が最も高い割合だった。「エ ントリーシートなどの負担が大きい (37.9%、前月比23.5pt減)」や「スケジュールが過密になり大変になる (24.4%、前月比10.4pt 減)」は、前月より大きく減った。最も力を入れている就職活動の内容は「面接対策(49.0%、前月比25.4pt増)」が半数弱と高い割 合だった。「エントリーシート対策(9.7%、前月比27.9pt減)」は前月から大きく減少した。