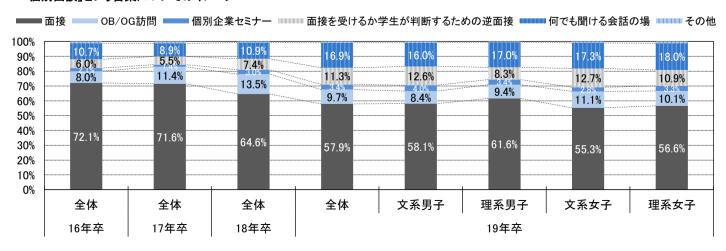

## 自分以外のセミナー参加者の印象によって、 企業に対するイメージが変わったことがあるか

個別企業セミナーに参加したことで、その企業の選考を受けようと思ったことがある学生に、選考を受けようと思ったポイントを訊いたところ、「人事担当者のプレゼンテーションを聞いて」と「仕事内容の説明を聞き、やってみたいと思った」がともに38.8%と高い割合だった。「福利厚生制度の説明を聞いて(20.9%)」は男子より女子の選択割合が高かった。選考を受ける前の段階で「個別面談」を受けたことがある割合は34.9%で前年より4.3pt減少した。「個別面談」という言葉についてのイメージでは、「何でも聞ける会話の場(16.9%、前年比6.0pt増)」「面接を受けるか学生が判断するための逆面接(11.3%、前年比3.9pt増)」といった回答の割合が年々増加している。

#### 「個別面談」という言葉についてのイメージ