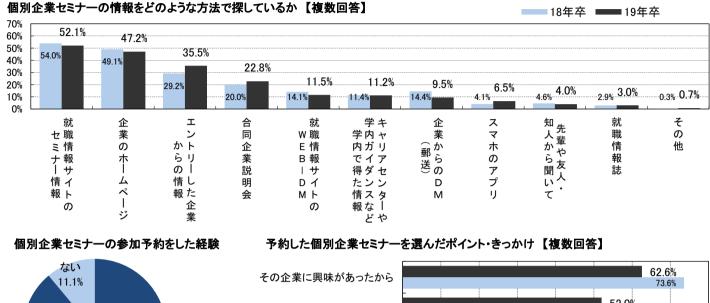

#### ■9:個別企業セミナーについて

「個別企業セミナーの情報をどのような方法で探しているか」聞いたところ「就職情報サイトのセミナー情報(52.1%、前年比 1. 9pt減)」が最も高い割合だった。また、申し込んだセミナーの受付方法も「就職情報サイト(49. 8%)」が最も高かった。これ までに個別企業セミナーに参加予約をした経験がある学生は88.9%で、予約した個別企業セミナーのうち参加した割合は85.8%だっ た。個別企業セミナーの予約で困った経験があるのは19.7%で、困ったことで最も高い割合だったのは前年同様「すぐ満席になる (定員が少ない) (72.5%)」で、新しく選択肢に加えた「キャンセルできない」は20.7%だった。良いと思う予約方法では「先着 順(56.5%)」が最も高い割合だった。

#### ■9:個別企業セミナーについて

- (1) 個別企業セミナーの情報を探す方法 【複数回答】
- (2) 個別企業セミナーの参加予約経験
- (3) 予約したセミナーの受付方法
- (4) 良いと思う予約方法
- (5) 予約した個別企業セミナーを選んだポイント・きっかけ 【複数回答】
- (6) 予約した個別企業セミナーに実際に参加した割合
- (7) 予約した個別企業セミナーの参加をやめた理由【複数回答】
- (8) 個別企業セミナーの予約で困った経験
- (9) 個別企業セミナーの予約で困ったこと【複数回答】
- (10) 個別企業セミナーの参加経験がある割合
- (11) 適当だと思うエントリーから個別企業セミナーに参加するまでの期間
- (12)参加しやすい予約から開催日までの間隔
- (13) 最も参加しやすいと思う長さ
- (14) 志望度の高い企業同士のセミナー日程が重なったらどうするか
- (15) 個別企業セミナーに参加するためにエントリーシートを書いたことがあるか 【複数回答】
- (16) 個別企業セミナーに参加する前に事前準備をしたか
- (17) 具体的に行った準備 【複数回答】
- (18) これまでに参加した個別企業セミナーの形式 【複数回答】
- (19) これまでに参加した個別企業セミナーで最も良いと思った形式
- (20) 参加した個別企業セミナーでほしい情報が得られたか
- (21) 個別企業セミナーで最も話を聞きたい人は誰か
- (22) 個別企業セミナーで実際に聞いた内容/聞きたかった内容
- (23) 参加した個別企業セミナーでは、知りたかった内容が理解できたか
- (24) 印象が良かった個別企業セミナーの理由 【複数回答】
- (25) 印象が悪かった個別企業セミナーの理由 【複数回答】
- (26) 同一企業の個別企業セミナーが複数回ある場合、参加回数が選考に影響すると思うか
- (27) エントリーした企業から電話がかかってきて、セミナーや面談に参加したことがあるか 【複数回答】
- (28)電話がかかってきたことをどのように感じたか
- (29) 個別企業セミナーにおいて他の参加者について見ているポイント【複数回答】
- (30) 自分以外のセミナー参加者によって企業に対するイメージが変わったことがあるか
- (31) 個別企業セミナーに参加したことで、その企業の選考を受けようと思ったポイント【複数回答】
- (32) 選考を受ける前の段階で「個別面談」を受けたことがあるか
- (33)「個別面談」という言葉についてのイメージ