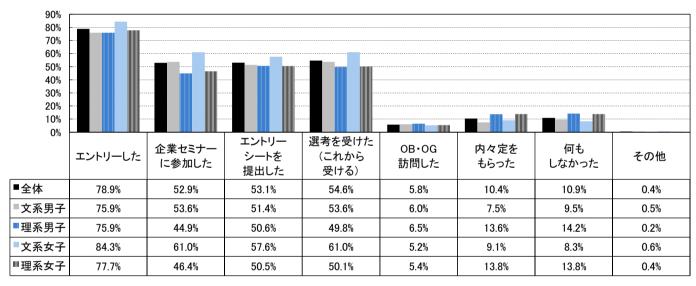

#### ■8: 合同企業セミナー・合同企業説明会について

3月以前に「インターンシップイベント」に参加した割合は44.7%(前年比6.4pt増)、「業界研究イベント」に参加した割合は53.7%(前年比4.5pt増)だった。学外合同企業説明会に1回以上参加した割合は68.1%だった。「参加した合同企業説明会はどこで知ったか」では就職情報サイトのイベント告知画面が60.2%で最も高い割合だった。合同企業説明会に参加した目的や動機では「目的の企業ブースを訪問するため(51.7%)」「様々な企業を発見するため(51.6%)」「目的の企業講演を聞くため(45.2%)」が高い割合だった。「合同企業説明会で訪問した企業に対して取った行動」では78.9%が「エントリーした」、54.6%が「選考を受けた(これから受ける)」と回答した。「合同企業説明会の会場で、どの企業のブースで話を聞くか決める際の判断基準」では「業種(43.4%)」「話をしている社員の雰囲気(37.9%)」「知名度(31.1%)」が高い割合だった。