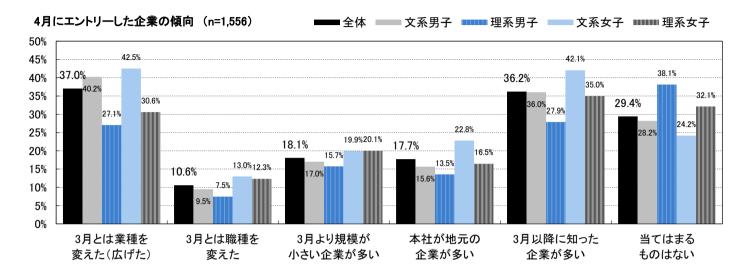

#### 合同企業説明会、個別企業セミナーの参加社数、適性検査受験社数、エントリーシート提出社数(平均)

【単位:社】

4月にエントリーした学生に、エントリー先企業の傾向を聞いたところ、「3月とは業種を変えた(広げた)」学生は37.0%、「3月以降に知った企業が多い」と回答した学生は36.2%だった。これまでに入手したエントリーシートの数、および提出した数、通過した数、結果待ちの数について、それぞれ聞いたところ、入手した数の平均は12.7社(前年同月比1.4社減)、提出は10.3社(前年同月比0.2社減)、通過は6.3社(前年同月比0.2社増)、結果待ちは2.3社(前年同月比0.7社減)だった。4月現在選考に進んでいる社数は、全体の平均は5.2社でほぼ前年並み(前年同月比0.2社減)だった。