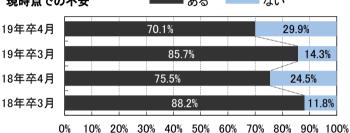

#### 厳しくなると思う理由 【複数回答】(n=210)

1日のうち、就職活動に割いている時間は、「就活準備」に1.6時間(前月比0.6時間減)、「就職活動」に2.2時間(前月比1.1時間減)と なった。現時点での不安の有無については、70.1%が「ある」と回答し、前月より15.6pt減少し、前年同月と比べると5.4pt少ない。 不安に思う要因は、前月に続き「志望企業から内々定をもらえるかどうか (72.8%、前月比2.8pt増)」が最も高い割合だった。「エ ントリーシートなどの負担が大きい (37.9%、前月比23.5pt減)」や「スケジュールが過密になり大変になる (24.4%、前月比10.4pt 減)」は、前月より大きく減った。最も力を入れている就職活動の内容は「面接対策(49.0%、前月比25.4pt増)」が半数弱と高い割 合だった。「エントリーシート対策(9.7%、前月比27.9pt減)」は前月から大きく減少した。