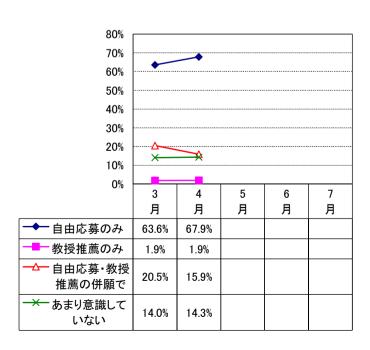

| 4.3%   | 0.0%  | 0.0%  | 10.5% | 13.5% | 18 | 0.4%  | 19   |
| 平均勤続年数が長い       | 18 | 16   | 4.2%   | 4.6%  | 3.0%  | 5.3%  | 5.1%  | 17 | 1.1%  |      |
| 商品企画力がある        | 19 | 19   | 1.4%   | 1.5%  | 1.2%  | 1.8%  | 1.3%  | 19 | 0.0%  | 18   |

#### 入社予定先企業を選択したポイントと企業を選ぶとき注目するポイント(4月)





#### ★内々定を得た企業の規模 (内々定先1.411社の分布)



#### ★入社予定先企業の規模 (入社予定先444社の分布)





未

未以

満上

未以

満上

未以

満上



未以

満上

以

上

# ■7: 【理系】4月の活動状況

理系学生の4月の活動状況については、男女とも85%以上、大学院生(院生)の約9割が、企業の選考を受けたと回答した。院生のジョブマッチングを受けた割合は35.3%(前年同月と同じ)だった。現在、文系就職を考えている理系学生の割合(既に文系就職を決めている+まだ決めていないが文系就職も視野に入れている)は29.3%(前年比1.8pt増)だった。文系就職を考えている割合は、男子(25.5%)に比べて女子(36.9%)が高く、学科系統別ではその他理系(49.5%)が特に高い。文系就職を決めた(もしくは視野に入れている)理由を訊いたところ、「幅広く適性のある企業を探しているため(39.7%、前年比11.3pt増)」が最も高い割合となった。





# 企業への応募方法(4月)



■ 自由応募のみ

企業への応募方法(3月~)



#### 文系就職を考えている割合

■ 既に文系就職を決めている

まだ決めていないが文系就職も視野に入れている

●●● 今のところまだわからない



# 文系就職を考えている学生のみ (n=368): メーカー以外に就職先として考えている業界のうち 最も志望度が高い業界 【上位15業種のみ抜粋】



文系就職を決めた、もしくは視野に入れている理由 【複数回答】(n=368)



#### ■8: 合同企業セミナー・合同企業説明会について

3月以前に「インターンシップイベント」に参加した割合は44.7%(前年比6.4pt増)、「業界研究イベント」に参加した割合は53.7%(前年比4.5pt増)だった。学外合同企業説明会に1回以上参加した割合は68.1%だった。「参加した合同企業説明会はどこで知ったか」では就職情報サイトのイベント告知画面が60.2%で最も高い割合だった。合同企業説明会に参加した目的や動機では「目的の企業ブースを訪問するため(51.7%)」「様々な企業を発見するため(51.6%)」「目的の企業講演を聞くため(45.2%)」が高い割合だった。「合同企業説明会で訪問した企業に対して取った行動」では78.9%が「エントリーした」、54.6%が「選考を受けた(これから受ける)」と回答した。「合同企業説明会の会場で、どの企業のブースで話を聞くか決める際の判断基準」では「業種(43.4%)」「話をしている社員の雰囲気(37.9%)」「知名度(31.1%)」が高い割合だった。



入場受付の準備をする 51.1% (MyQRコードなど)\* 50.8% 交通手段を調べておく 50.2% 話を聞く予定の企業情報を 38.7% サイト上で確認する 41 2% 35.0% 事前予約が必要な 36.2% 企業講演を予約する 特典をもらうために 28.6% 来場予約