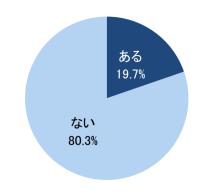

#### ■9:個別企業セミナーについて

「個別企業セミナーの情報をどのような方法で探しているか」聞いたところ「就職情報サイトのセミナー情報(52.1%、前年比 1. 9pt減)」が最も高い割合だった。また、申し込んだセミナーの受付方法も「就職情報サイト(49. 8%)」が最も高かった。これ までに個別企業セミナーに参加予約をした経験がある学生は88.9%で、予約した個別企業セミナーのうち参加した割合は85.8%だっ た。個別企業セミナーの予約で困った経験があるのは19.7%で、困ったことで最も高い割合だったのは前年同様「すぐ満席になる (定員が少ない) (72.5%)」で、新しく選択肢に加えた「キャンセルできない」は20.7%だった。良いと思う予約方法では「先着 順(56.5%)」が最も高い割合だった。

#### 個別企業セミナーの予約で困った経験