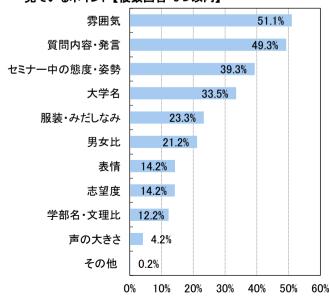

説明会の後に質問会があると思っていたが、質問会のみで企業のことがよくわからなかった。

エントリーした企業から電話がかかってきて、個別企業セミナーや個別面談に参加したことがあるか聞いたところ「電話があって参加したことがある」割合は25.7%だった(前年比6.9pt減)。電話がかかったきたことについて「良い印象を感じた(おおむね+どちらかというと)」は63.0%で、「悪い印象を感じた」を上回った。なお、女子より男子の方が「良い印象を感じた」割合は高い。「自分以外のセミナー参加者の印象によって、企業に対するイメージが変わったことがある」割合は、「よくある」と「たまにある」の合計で59.1%だった。「他の参加者について見ているポイント」では「雰囲気(51.1%)」「質問内容・発言(49.3%)」の割合が高かった。

# 個別企業セミナーにおいて他の参加者について 見ているポイント【複数回答・3つ以内】