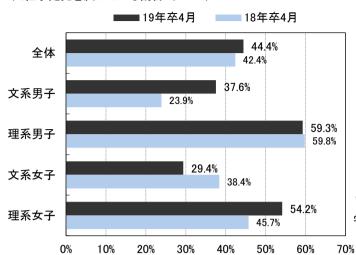

# ■6:内々定保有者の活動状況

内々定を獲得した企業をひとり最大4社まで回答してもらい「社数」ベースで再集計したところ、企業の主な発見ツールでは「イン ターンシップ(25.4%)」が最も高い割合で、「就職情報サイト(22.7%)」がそれに続いた。内々定を保有している学生に、入社予 定先を決めているか聞いたところ、理系男子は59.3%が決めていると回答した(前年同月比0.5pt減)。文系男子は37.6%で理系男子 とは大きな差がついたが、前年同月よりかなり割合が高い(13.7pt増)。入社予定先企業は、初めてその企業と接触する前の時点では 第何志望だったか聞いたところ、第一志望だったのは全体の35.4%(前年同月比1.7pt減)だった。その企業に入社したいと最初に強 く思ったタイミングは「インターンシップ参加時」が29.8%で最も高く、次は「1次面接~最終前面接受験時」の15.8%だった。