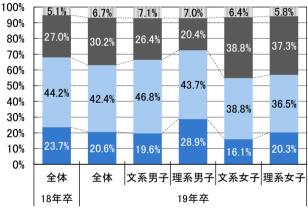

説明会の後に質問会があると思っていたが、質問会のみで企業のことがよくわからなかった。

エントリーした企業から電話がかかってきて、個別企業セミナーや個別面談に参加したことがあるか聞いたところ「電話があって参加したことがある」割合は25.7%だった(前年比6.9pt減)。電話がかかったきたことについて「良い印象を感じた(おおむね+どちらかというと)」は63.0%で、「悪い印象を感じた」を上回った。なお、女子より男子の方が「良い印象を感じた」割合は高い。「自分以外のセミナー参加者の印象によって、企業に対するイメージが変わったことがある」割合は、「よくある」と「たまにある」の合計で59.1%だった。「他の参加者について見ているポイント」では「雰囲気(51.1%)」「質問内容・発言(49.3%)」の割合が高かった。

# エントリーした企業から電話がかかってきたことについて、 どのように感じたか (n=1,135)

- おおむね良い印象を感じた
- どちらかというと良い印象を感じた
- ■■ どちらかというと悪い印象を感じた