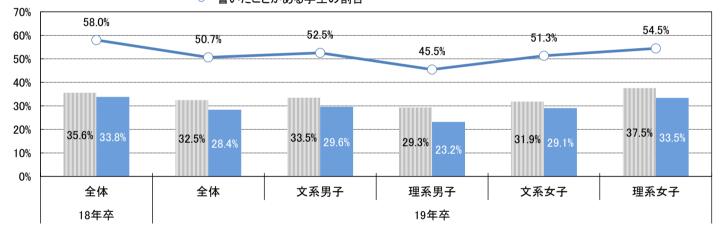

# 参加した個別企業セミナーでほしい情報は十分得られたか

個別企業セミナーで最も話を聞きたい人は前年同様「入社2、3年目の若手社員(26.4%、前年比4.8pt減)」が最も高い割合だった が、前年より減った。代わって「社長や経営者などトップ(18.9%、前年比4.4pt増)」の割合が増加し、特に文系男子では26.9%と 高かった。実際に聞いた内容と聞きたかった内容について「聞きたかった内容」の割合が「聞いた内容」の割合を大きく上回っている のは、聞きたかった割合が高い順に「社風・社内の雰囲気」「入社後のキャリアモデル」「入社後の待遇」だった。

個別企業セミナーで実際に聞いた内容/聞きたかった内容【各3つ選択】

参加した個別企業セミナーでは、 知りたかった内容が理解できたか **■**よく理解できたものが多かった

だいたい理解できたものが多かった |||||||||ほとんど理解できないものばかりだった

■■■■あまり理解できないものが多かった

100% 3 5% 4 7% 5.5% 6.7% 7.5% 90% 80% 70% 60% 76.7% 77.3% 75.5% 78.5% 79.9% 78.2% 78.3% 77.0% 50% 40% 30% 20% 10% 19.5% 18.3% 19.3% 17.5% 15.4% 15.4% 13.7% 14.8% 0% 全体 全体 全体 全体 文系男子 理系男子 文系女子 理系女子 16年卒 17年卒 18年卒 19年卒